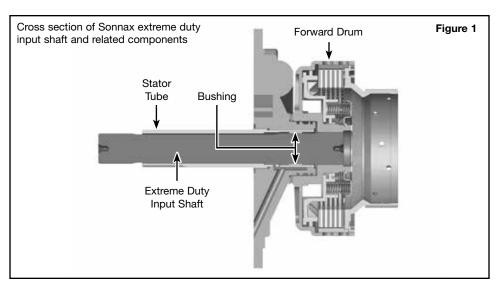

#### NOTES:

- For use with turbine support bushing in converter.
- Designed to be used with heavy duty forward drum 34554-01 and other aftermarket drums with compatible 28-tooth spline.
- Requires changing to a 35-spline turbine hub in the torque converter and use of pump cover big shaft stator tube kit 28154S-125 with larger inner diameter.

#### 1. Preparation

Follow TH400 pump cover machining and stator tube assembly instructions in Sonnax big shaft stator tube kit **28154S-125**.

#### 2. Installation

Press Sonnax extreme duty input shaft **35280-02** shaft into Sonnax heavy duty forward drum **34554-01** or other aftermarket drums with compatible 28-tooth spline.