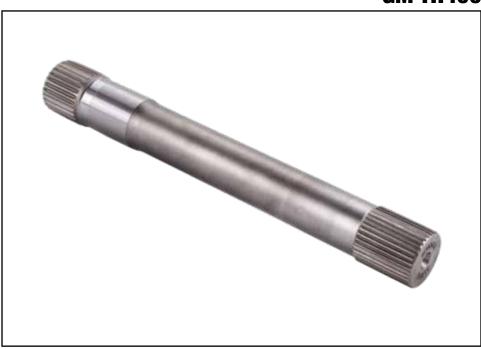

HIGH PERFORMANCE TRANSMISSION PARTS

Instructions

## **GM TH400**

# **Extreme Duty Input Shaft**

### Part No.

35280-02

#### NOTES:

- For use with turbine support bushing in converter.
- Designed to be used with heavy duty forward drum 34554-01 and other aftermarket drums with compatible 28-tooth spline.
- Requires changing to a 35-spline turbine hub in the torque converter and use of pump cover big shaft stator tube kit 28154S-125 with larger inner diameter.



#### 1. Preparation

Follow TH400 pump cover machining and stator tube assembly instructions in Sonnax big shaft stator tube kit **28154S-125**.

#### 2. Installation

Press Sonnax extreme duty input shaft **35280-02** shaft into Sonnax heavy duty forward drum **34554-01** or other aftermarket drums with compatible 28-tooth spline.