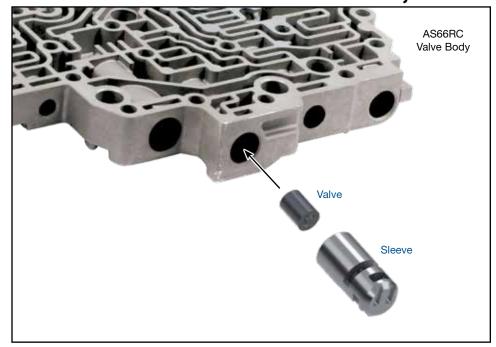

## 1. Disassembly

- a. Remove OE retainer and save for reuse.
- b. Remove and discard OE boost valve and sleeve assembly.
- c. Remove OE spring and valve. Save for reuse.

## 2. Installation & Assembly

- a. Be certain all debris has been removed from the valve bore and valve body.
- b. Install OE valve and spring.
- c. Install Sonnax boost valve and boost sleeve assembly.
- d. Reinstall OE retaining clip.