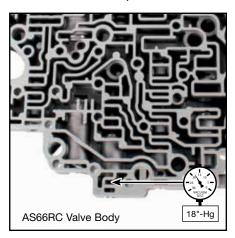

## **3. Final Testing**

Vacuum testing at the port(s) indicated holds the recommended minimum 18 in-Hg.