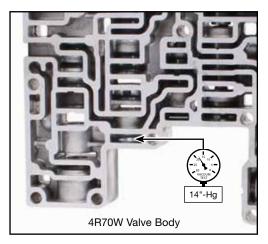

#### 3. Final Testing

Vacuum testing at the port(s) indicated holds the recommended minimum 14 in-Hg.