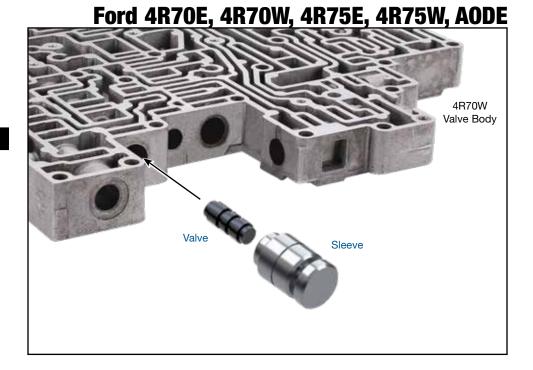

# Bypass Clutch Control Plunger Valve Kit

## Part No. 76948-64K

- Valve
- Sleeve

#### 1. Disassembly

- a. Remove OE retaining clip and save for reuse.
- b. Remove and discard OE plunger valve and plunger sleeve assembly.
- c. Remove OE spring and valve and save for reuse.

### 2. Installation & Assembly

- a. Be certain all debris has been removed from the valve bore and valve body.
- b. Reinstall OE valve and then spring.
- c. Install Sonnax plunger valve and plunger sleeve assembly.
- d. Reinstall OE retaining clip.