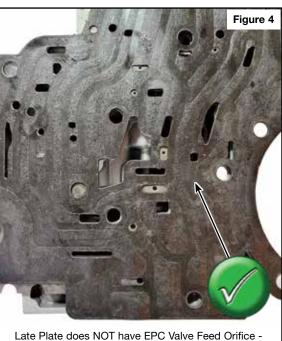

### For Early OE Valve Body Designs with EPC Limit Valve in Worm Tracks:

**WARNING:** Must use a late design OE separator plate with this EPC limit valve plug when using in early design valve body (**Figures 3 & 4**).

### 2. Installation & Assembly

- a. Be certain all debris has been removed from the valve bore and valve body.
- b. Install Sonnax EPC limit plug assembly into forward modulator bore. The spring pin end should face outboard.
- c. Reinstall OE clip into bore to retain Sonnax EPC limit plug.
- d. Install provided filter into worm track location indicated (**Figure 2**).
- e. Install late design OE separator plate that does NOT have orifice at the noted location (**Figure 4**).