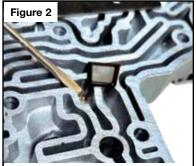

### For Early OE Valve Body Designs with EPC Limit Valve in Worm Tracks:

**WARNING:** Must use a late design OE separator plate with this EPC limit valve plug when using in early design valve body (**Figures 3 & 4**).

### 2. Installation & Assembly

- a. Be certain all debris has been removed from the valve bore and valve body.
- b. Install Sonnax EPC limit plug assembly into forward modulator bore. The spring pin end should face outboard.
- c. Reinstall OE clip into bore to retain Sonnax EPC limit plug.
- d. Install provided filter into worm track location indicated (**Figure 2**).
- e. Install late design OE separator plate that does NOT have orifice at the noted location (**Figure 4**).