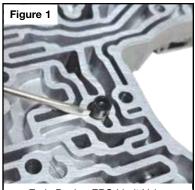

### 2. Installation & Assembly

- a. Be certain all debris has been removed from the valve bore and valve body.
- b. Install Sonnax EPC limit plug assembly into forward modulator bore. The spring pin end should face outboard.
- c. Reinstall OE clip into bore to retain Sonnax EPC limit plug.
- d. Install provided filter into worm track location indicated (**Figure 2**).
- e. Install late design OE separator plate that does NOT have orifice at the noted location (**Figure 4**).

Early Design EPC Limit Valve

Install Filter Screen in Worm Track

### 2. Installation & Assembly

- a. Be certain all debris has been removed from the valve bore and valve body.
- b. Install Sonnax EPC limit plug assembly into forward modulator bore. The spring pin end should face outboard.
- c. Reinstall OE clip into bore to retain Sonnax EPC limit plug.
- d. Install provided filter into worm track location indicated (Figure 2).