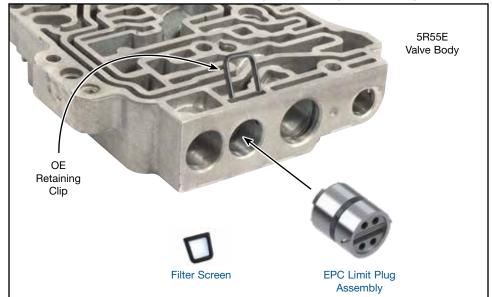

### 1. Disassembly

- a. Remove separator plate and discard.
- b. Remove EPC limit valve and spring from worm tracks and discard (Figure 1).
- c. Remove OE clip from forward modulator valve end plug and keep for reuse (main photo).
- d. Remove and discard OE forward modulator valve end plug.

Early Design EPC Limit Valve

Install Filter Screen in Worm Track