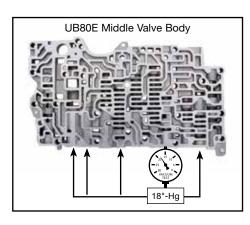

#### 3. Final Testing

Vacuum testing at the port(s) indicated holds the recommended minimum 18 in-Hg.