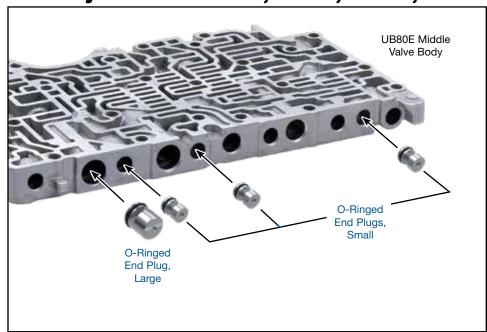

# O-Ringed End Plug Kit

### Part No. 168740-10K

End Plug Large
O-Rings (2) Large, 1 Extra
End Plugs (3) Small
O-Rings (6) Small, 3 Extra

#### 2. Installation & Assembly

- a. Thoroughly clean the valve body and valve bores prior to assembly.
- b. Install Sonnax O-rings on Sonnax end plugs in the shallow groove.
  - The small O-rings fit the small end plugs.
  - The large O-rings fit the large end plug.
- c. Install the appropriate valve train into the valve body bore.
- d. Lubricate O-rings with Sonnax Slippery Stick **O-LUBE**. Roll the O-ringed end plug on the bench to size O-ring into the groove.