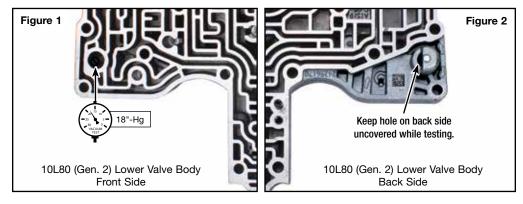

#### 3. Final Testing

Vacuum testing at the port(s) indicated holds the recommended minimum 18 in-Hg.