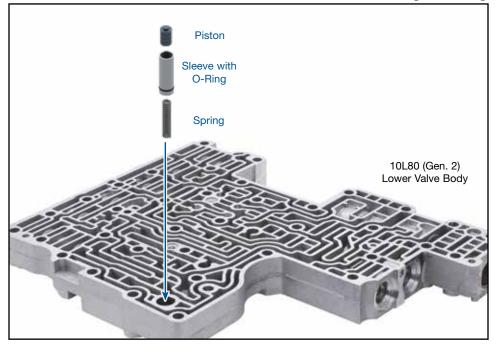

## Part No. 105740-05K

- Piston
- Sleeve
- Spring
- O-Rings (2)

1 Extra

Patent No. 11,933,326

### 1. Disassembly

Remove and discard the OE damper piston and spring.

#### 2. Installation & Assembly

- a. Be certain all debris has been removed from the valve bore and valve body.
- b. Install Sonnax O-ring into groove of Sonnax sleeve. Lubricate O-ringed sleeve with Sonnax Slippery Stick **O-LUBE**. Roll on bench to size the O-ring into groove.
- c. Install Sonnax spring into Sonnax piston/sleeve assembly through the bottom hole.
- d. Install the Sonnax assembly with the Sonnax spring into the bore.