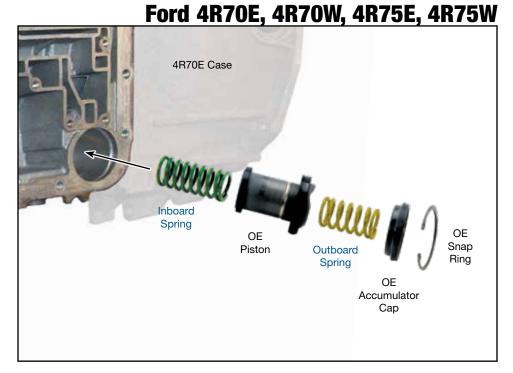

## Part No.

76948-10**K** 

Inboard Spring GreenOutboard Spring Yellow

**NOTE:** Fits '01-later. Only use the two springs included in this kit. Some OE applications have a blue inner spring that is NOT used with this kit.

## 1. Installation & Assembly

- a. Be certain all debris has been removed from the bore.
- b. Visually instpect the quality of the seals on the OE accumulator piston, if necessary replace the accumulator piston.
- c. Install Sonnax green spring into the inboard end of the 1-2 accumulator piston and install the piston and spring into the case.
- d. Install Sonnax yellow spring into the outboard end of the 1-2 accumulator piston, followed by the accumulator cap and snap ring.