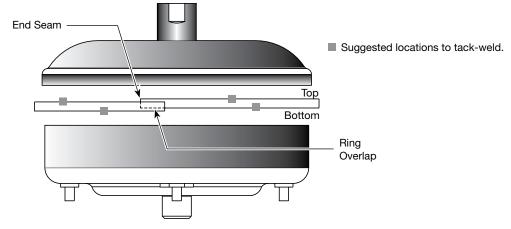

## Installation

- 1. Align top and bottom converter halves, fit ring and cut off any overlap (if required).
- 2. Place converter in weld position and set proper stack height.
- 3. Tack-weld ring in several places, both top and bottom.
- 4. Weld end seam complete.
- 5. Filler-weld top and bottom of ring 360° complete.
- 6. Check internal clearances and check for leaks.