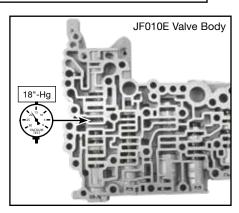

#### 3. Final Verification Steps

Vacuum testing at the port(s) indicated holds the recommended minimum 18" in-Hg.