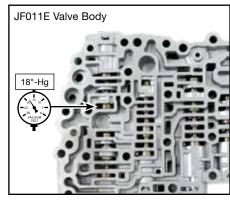

#### 3. Final Verification Steps

Vacuum testing at the port(s) indicated holds the recommended minimum 18" in-Hg.