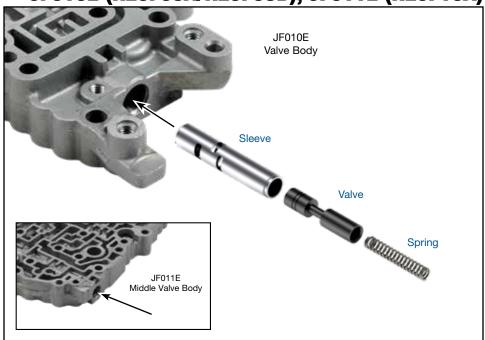

# **Solenoid Regulator Valve Kit**

### Part No. 113741-01K

- Valve
- Sleeve
- Spring

NOTE: Also fits Mitsubishi F1CJA.

#### 1. Disassembly

- a. Remove and discard OE valve and spring.
- b. Keep OE retaining clip for reuse.

#### 2. Installation

- a. Ensure valve bore and body are cleaned and clear of all debris.
- b. With the recessed end of the sleeve and the spring pocket end of valve facing outboard, install Sonnax sleeve/valve/spring assembly into bore far enough to reinstall OE retaining clip.