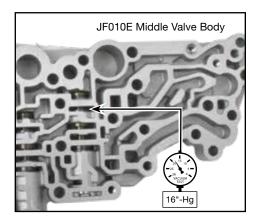

## 4. Final Testing

Vacuum testing at the port indicated holds the recommended minimum 16 in-Hg.