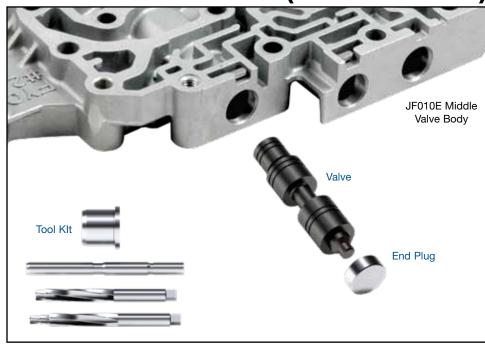

## Part No. 113741-17K

- Valve
- End Plug

## **Tool Kit**

## Part No. F-113741-TL17

- Reamers (2)
- Reamer Jig
- Guide Pin

**NOTE:** Tool kit for 113741-17K can also be used for 113741-19K

**NOTE:** Sonnax "F-Tool" kits designed to service a specific bore require the VB-FIX, a self-aligning valve body reaming fixture. More information and instructions can be found online at www.sonnax.com.