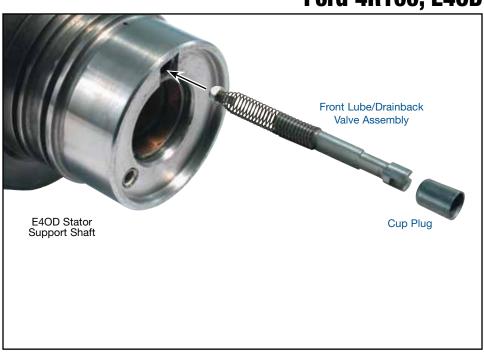

## Front Lube/ Drainback Valve Kit

## Part No. 36425-01K

- Front Lube/Drainback Valve Assembly
- Cup Plug

#### 1. Disassembly

- a. Remove and discard OE orifice cup plug from stator support by using a common sheetrock screw.
- b. Remove and discard OE front lube/drainback valve.

NOTE: Ensure removal of OE ball seat, as it may be separated from the spring.

#### 2. Installation & Assembly

- a. Be certain all debris has been removed from bore.
- b. Place Sonnax front lube/drainback valve assembly into cleaned bore.
- c. Install Sonnax cup plug into bore, cup plug should be .030-.060" below flush.
- d. Lightly stake bore to prevent cup plug from backing out.