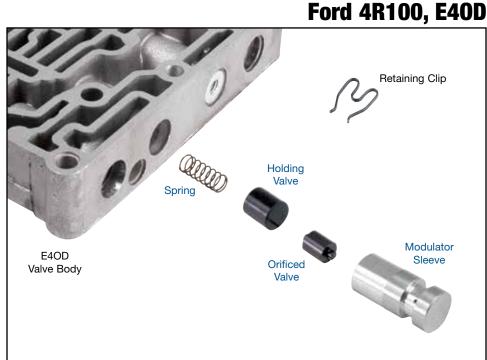

## Part No. 36947-09K

**Modulator Sleeve Kit** 

- Modulator Sleeve
- Orificed Valve
- Holding Valve
- Spring

NOTE: Fits 1996-Later.

## 1. Disassembly

- a. Remove and discard OE sleeve, plunger valve and spring.
- b. Keep OE retaining clip for reuse.