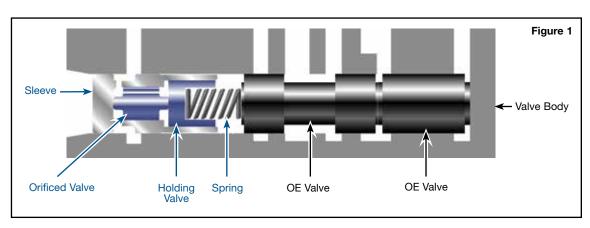

## 2. Installation & Assembly (Figure 1)

- a. Place Sonnax spring into Sonnax holding valve spring pocket.
- b. Push the assembly into the bore.
- c. Place Sonnax orficed valve into Sonnax modulator sleeve and insert into bore, orficed valve first.
- d. Push the complete assembly into bore until OE retaining clip can be installed.