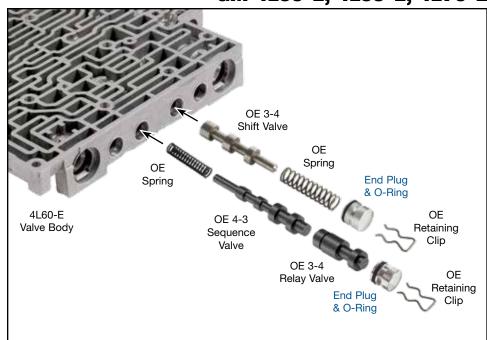

# GM 4L60-E, 4L65-E, 4L70-E

### 1. Installation & Assembly

- a. When installing in 3-4 shift valve bore, ensure that the OE spring sits into the end plug recess. If OE spring does not fit into the recess, use a pair of pliers to slightly constrict one end coil until the spring fits the end plug recess.
- b. Install Sonnax O-ringed end plug into the bore with the O-ring/recessed end facing inboard (toward the valve or spring).

# 3-4 Relay 0-Ring End Plug Kit

# 77964-08K

End Plugs (5)O-Rings (5)3 Extra3 Extra

**NOTE:** Each unit requires 2 end plugs and O-rings.

#### Also Available

Retaining Clip 77754-08

Oversized 4-3 Sequence Valve Kit 77964-04K

Oversized 4-3 Sequence Valve Kit

77964-14K