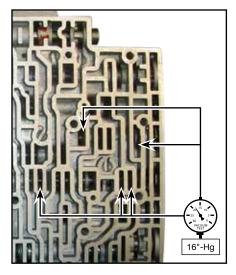

#### 2. Final Testing

Vacuum testing at the port(s) indicated holds the recommended minimum 16 in-Hg.