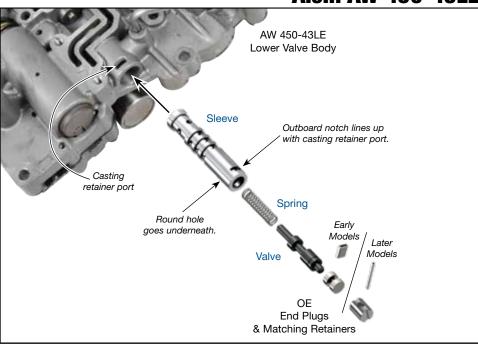

# Aisin AW 450-43LE

### 1. Disassembly

- a. Remove OE retainer and end plug and keep for reuse.
- b. Remove and discard OE sleeve, valve and spring.
- c. If OE sleeve is broken, ensure that all pieces of the broken sleeve have been found and removed.

### 2. Installation & Assembly

- a. Place Sonnax spring over long stem of Sonnax valve.
- b. Insert Sonnax spring and valve combo into Sonnax sleeve, spring first.
- c. Insert OE end plug into Sonnax sleeve.
- d. Insert sleeve assembly into bore until the outboard notch lines up, facing out, with casting retainer port/hole.
- e. Reinstall OE retainer.

NOTE: Early models use end plug with rectangular retainer; later models use end plug with roll pin retainer. Sonnax kit will work with both.

WARNING: Valve will not function correctly if oriented with round hole in sleeve facing up.