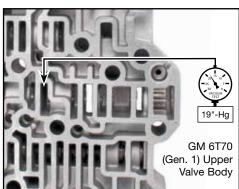

#### 4. Final Testing

Vacuum testing at the port(s) indicated holds the recommended minimum 19 in-Hg.