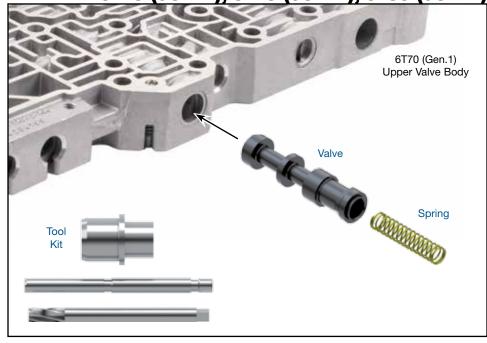

#### TRANSMISSION PARTS

Instructions

Oversized TCC Control Valve Kit

Part No. 124740-14K

- Valve
- Spring

## **Tool Kit**

# Part No. F-124740-TL14

- Reamer
- Reamer Jig
- Guide Pin

**NOTE:** Sonnax "F-Tool" kits designed to service a specific bore require the VB-FIX, a self-aligning valve body reaming fixture. More information and instructions can be found online at www.sonnax.com.

#### 1. Disassembly

- a. Remove OE retainer clip and save for reuse.
- b. Remove OE spring and TCC control valve and discard.

#### 3. Installation & Assembly

- a. Be certain all debris has been removed from valve bore and body.
- b. Install Sonnax TCC control valve and spring.
- c. Reinstall OE retainer clip.