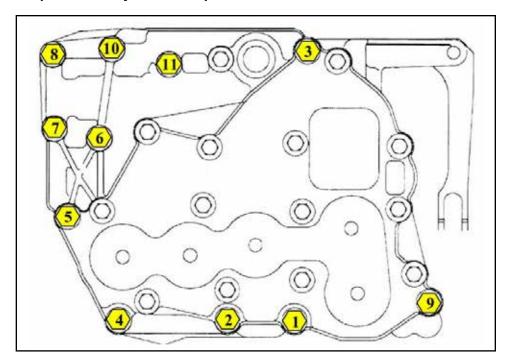

### TRANSMISSION PARTS

TAAT REMANUFACTURED VALVE BODY

Instructions

Torque valve body bolts in sequence shown: 80 in-lbs

©2016 Sonnax Industries, Inc. SAT001\_SAT005-IN 04-20-16