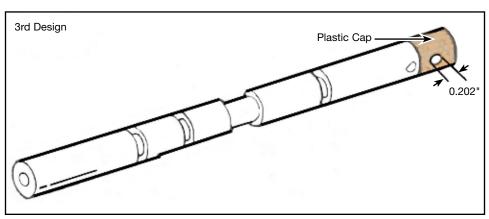

The third design ('94-later) manual valve is used with the wire-type manual valve link and can only be installed one way.

©2016 Sonnax Industries, Inc. SAT001\_SAT005-IN 04-20-16