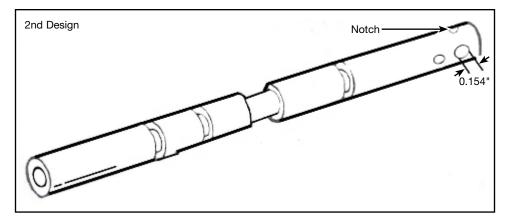

# 1st Design Flat 0.154"

First ('91-early '92) or second design (late '92-later) manual valves for the Saturn TAAT are used with the flat manual valve link. They should be installed with flat (first design) or notch (second design) facing up.