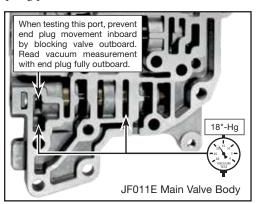

### 4. Final Testing

Vacuum testing at the port(s) indicated holds the recommended minimum 18 in-Hg.