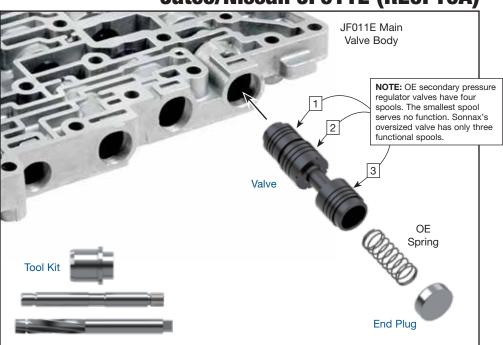

# Jatco/Nissan JF011E (RE0F10A)

# Oversized Secondary Pressure Regulator Valve Kit

## Part No. 113741-21<u>K</u>

- Valve
- End Plug

NOTE: Also fits Mitsubishi F1CJA.

# **Tool Kit**

## Part No. F-113741-TL2

- Reamer
- Reamer Jig
- Guide Pin

**NOTE:** Sonnax "F-Tool" kits designed to service a specific bore require the VB-FIX, a self-aligning valve body reaming fixture. More information and instructions can be found online at www.sonnax.com.

### 1. Disassembly

- a. Remove OE secondary pressure regulator bore line up.
- b. Discard valve and end plug, while saving retainer pin and spring for reuse.

#### **3. Installation & Assembly**

- a. Be certain all debris has been removed from the valve bore and valve body.
- b. Install Sonnax valve into reamed bore with spring pocket outboard.
- c. Install OE spring into Sonnax valve spring pocket.
- d. Install Sonnax end plug and secure with OE retainer pin.