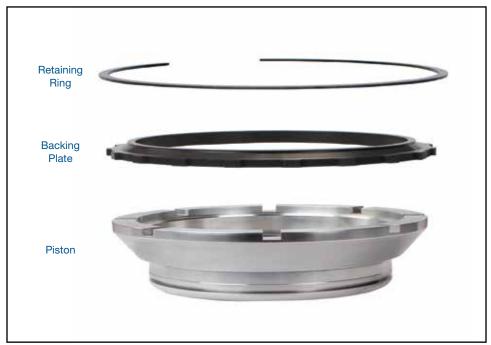

## 99582-01K

- Piston
- Backing Plate .170" Thick
- Retaining Ring .062" Thick

NOTE: Typical clearance with OE parts is .010-.014" per friction plate.

- 1. Install piston into clutch housing using normal assembly procedures.
- 2. Assemble clutches and steels into clutch housing, adding one additional friction plate and one additional steel plate for a total of 6 frictions and 6 steels.
- 3. Install backing plate and OE retaining ring.
- 4. Apply clutch a few times with air pressure.
- 5. Check clutch clearance, target clearance is .060–.084".
- If additional clearance is needed, replace OE retaining ring with thinner Sonnax retaining ring.