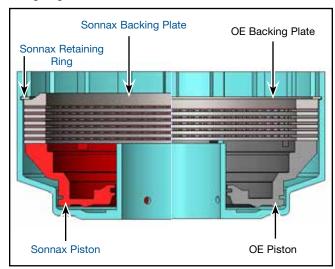

## 99582-01K

- Piston
- Backing Plate .170" Thick
- Retaining Ring .062" Thick

NOTE: Typical clearance with OE parts is .010-.014" per friction plate.

- 1. Install piston into clutch housing using normal assembly procedures.
- 2. Assemble clutches and steels into clutch housing, adding one additional friction plate and one additional steel plate for a total of 6 frictions and 6 steels.
- 3. Install backing plate and OE retaining ring.
- 4. Apply clutch a few times with air pressure.
- 5. Check clutch clearance, target clearance is .060–.084".
- If additional clearance is needed, replace OE retaining ring with thinner Sonnax retaining ring.