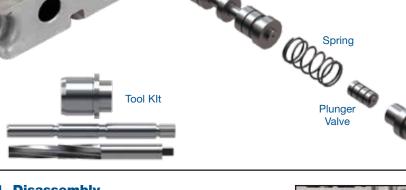

# **Oversized TCC Control Valve Kit** 122892-16 • TCC Control Valve **TCC Control** • Plunger Valve Valve • Plunger Sleeve

# **Tool Kit**

Part No.

• Spring

## **3. Installation & Assembly**

- a. Be certain all debris has been removed from the valve bore and valve body.
- b. Install Sonnax oversized TCC control valve into reamed bore with large diameter valve spool outboard.
- c. Install Sonnax spring.
- d. Install Sonnax oversized plunger valve/sleeve assembly with small O.D. inboard.
- e. Reinstall OE retaining pin.