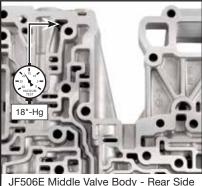

### 4. Final Testing

Vacuum testing at the port(s) indicated holds the recommended minimum 18 in-Hg.

JF506E Middle Valve Body - Front Side

JF506E Middle Valve Body - Rear Side