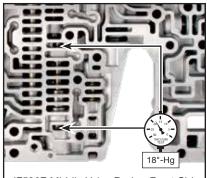

### 4. Final Testing

Vacuum testing at the port(s) indicated holds the recommended minimum 18 in-Hg.

JF506E Middle Valve Body - Front Side

JF506E Middle Valve Body - Rear Side