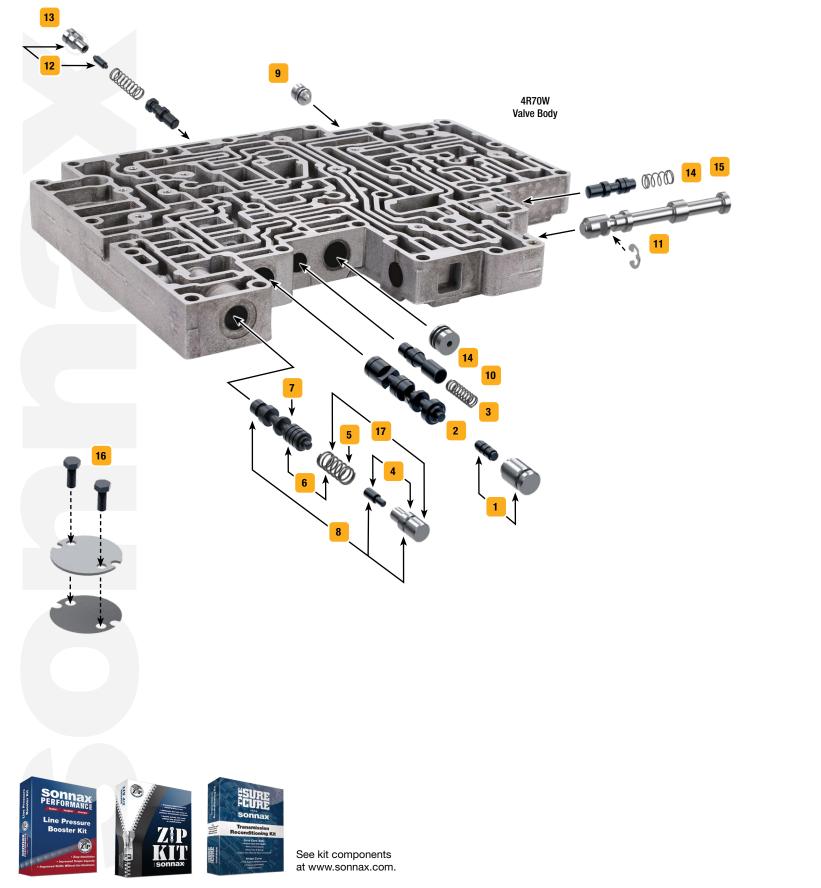

## www.sonnax.com to see all products for the unit(s) shown here.

| Symptoms/Benefits                                                                                  | Product Name                                        | Part No.       | Drop-In<br>ZIP Zip Valve <sup>™</sup> Parts                                                              | Tooling                                                   |
|----------------------------------------------------------------------------------------------------|-----------------------------------------------------|----------------|----------------------------------------------------------------------------------------------------------|-----------------------------------------------------------|
| Multiple Symptoms                                                                                  |                                                     |                | ·                                                                                                        |                                                           |
|                                                                                                    | The Sure Cure® Kit                                  | SC-AODE        | 4R70W, AODE, '95-earlier only                                                                            |                                                           |
| Comprehensive kit for big problems<br>you don't want back                                          | The Sure Cure® Kit                                  | SC-AODE-4R75E  | Does not fit AODE '95-earlier                                                                            | F-76948-TL*,<br>76948-TL4,<br>76948-BST,<br>F-76948-TL47* |
| The first step in correcting common<br>shift problems                                              | Zip Kit®                                            | AODE-4R75E-ZIP | ZIP 4R70E/W, 4R75E/W, '96-later<br>AODE only                                                             |                                                           |
| TCC/Lockup Symptoms                                                                                |                                                     |                |                                                                                                          |                                                           |
| Shudder, Code 628, No lockup,<br>TCC apply & release concerns,<br>Delayed lockup                   | Bypass Clutch Control<br>Plunger Valve Kit          | 1 76948-04K    | ZIP Single .030" orifice sleeve design                                                                   |                                                           |
|                                                                                                    | Bypass Clutch Control<br>Plunger Valve Kit          | 1 76948-64K    | ZIP Four .063" orifices to match OE sleeve design                                                        |                                                           |
| Code 628, 741, 1741, 1744, No lockup,<br>TCC slip, Low cooler flow                                 | Oversized Bypass Clutch Control Valve               | 2 76948-31     |                                                                                                          | 76948-TL6,<br>F-76948-TL6*                                |
| Converter shudder & TCC slip, Low converter                                                        | Converter Limit Valve Kit                           | 3 76948-56K    | ZĮÞ                                                                                                      |                                                           |
| pressure, Overheated converter                                                                     | Oversized Converter Limit Valve Kit                 | 3 76948-58K    |                                                                                                          | F-76948-TL47*                                             |
| Pressure Problems                                                                                  |                                                     |                |                                                                                                          |                                                           |
| Low Reverse boost, Delayed Reverse,<br>Reverse slip, No Reverse,<br>Low line rise in Reverse       | Boost Valve Kit                                     | 4 76948-02K    | ZIP '91-Later                                                                                            |                                                           |
| Soft shifts, Poor shift quality,<br>Low base line pressure, Delayed Forward                        | Elevated Pressure Main Pressure<br>Regulator Spring | 5 76948-06     | 4R70W, AODE '91–'95 only, 5/bag                                                                          |                                                           |
|                                                                                                    | Elevated Pressure Regulator Valve Kit               | 6 76948-12K    | ZIP '96-Later                                                                                            |                                                           |
| Poor shift quality, Soft shifts, Low line rise,<br>Erratic buzz, Premature clutch failure          | Main Pressure Regulator Valve                       | 7 76948-01     | ZIP Replaces '95-earlier 4-spool valves only                                                             |                                                           |
|                                                                                                    | Main Pressure Regulator Valve                       | 7 76948-09     | ZIP '96-Later                                                                                            |                                                           |
| Uncontrolled pressure in Reverse,<br>Soft shifts, Delayed Reverse, Low line rise,<br>Throttle buzz | Oversized Pressure Regulator &<br>Boost Valve Kit   | 8 76948-16K    | 4R70W, AODE '95-earlier only                                                                             | F-76948-TL*,<br>76948-TL4,<br>76948-BST                   |
|                                                                                                    | Oversized Pressure Regulator &<br>Boost Valve Kit   | 8 76948-17K    | '96-Later                                                                                                | F-76948-TL*,<br>76948-TL4,<br>76948-BST                   |
| Shift/Engagement Concerns                                                                          |                                                     |                |                                                                                                          |                                                           |
| Burnt bands, No Reverse, No 4th                                                                    | O-Ringed 3-4 Shift Valve End Plug Kit               | 9 76948-49K    | ZIP '01-Later, includes 5 end plugs                                                                      |                                                           |
| Erratic shift timing, Oil leaks                                                                    | 0-Ringed End Plug Kit                               | 10 76999-MED   | ZIP Includes 3 end plugs                                                                                 |                                                           |
| Delayed engagement, Low line pressure,<br>Burnt bands, Burnt clutches                              | Oversized Manual Valve Kit                          | 11 76948-46    | '92-Later, upgrades '92–'98 units to<br>'99-later specifications                                         | F-76948-TL46*                                             |
|                                                                                                    | Overdrive Servo Regulator Kit                       | 12 76948-29K   | ZIP 4R70E/W, 4R75E/W, '01-later only                                                                     |                                                           |
| 4-3 Neutral, No 4th, Burnt OD band                                                                 | Oversized Overdrive Servo Regulator                 | 13 76948-59K   | 4R70E/W, 4R75E/W, '01-later only                                                                         | F-76948-TL59*                                             |
| Erratic shifts, Loss of Forward under hard                                                         |                                                     | 14 76948-14K   | ZiP                                                                                                      | 76948-BST2 †                                              |
| acceleration from a stop, 2-3 Neutral, No 2nd                                                      | Oversized Solenoid Regulator Valve Kit              |                |                                                                                                          | F-76948-TL47*                                             |
| Component Damage/Failure                                                                           |                                                     |                | ·                                                                                                        |                                                           |
| Forward & direct clutch failure,<br>Separator plate cracking, Cross leaks                          | Valve Body Retainer Plate Kit                       | 16 76507F-01K  | 4R70E/W, 4R75E/W '01-later only                                                                          |                                                           |
| High Performance/Heavy Duty Up                                                                     | grades                                              | ·              |                                                                                                          | ·                                                         |
| Classic, large-ratio boost valve for crisp,<br>clean shifts without harshness                      |                                                     | 17 4R70W-LB1   | ZIP Unique design improves<br>performance in Forward & Reverse<br>while preventing runaway line pressure |                                                           |
| Tools                                                                                              | Vacuum Test Plate Kit                               | 76948-VTP      |                                                                                                          | VACTEST-01K                                               |
| I                                                                                                  |                                                     |                | 1                                                                                                        |                                                           |