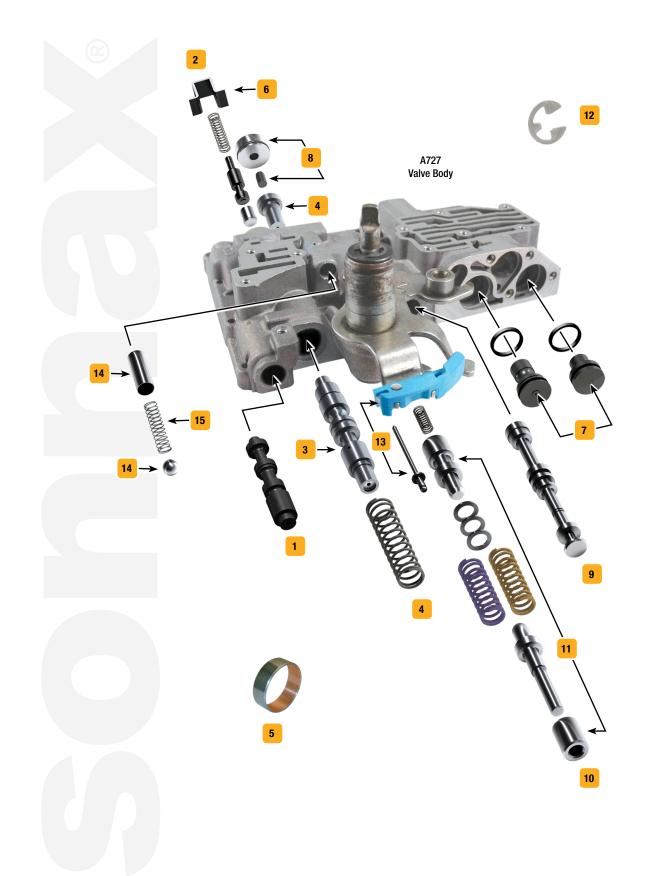

## Chrysler A727, A904

| Symptoms/Part Type                                                                              | Product Name                                              |    | Part No.              | Details                                                                           | Drop-In<br>Zip Valve <sup>™</sup> Parts | Tooling       |
|-------------------------------------------------------------------------------------------------|-----------------------------------------------------------|----|-----------------------|-----------------------------------------------------------------------------------|-----------------------------------------|---------------|
| TCC/Lockup Symptoms                                                                             |                                                           |    |                       |                                                                                   |                                         |               |
| Lockup shudder, Overheated converter,<br>Low cooler flow, Soft TCC apply                        | 4-Spool Switch Valve                                      | 1  | 22771A-01             | ZIP '93-Later, improved Sonnax design                                             |                                         |               |
| Lockup shudder, Overheated converter,<br>Lost or damaged component                              | 4-Spool Switch Valve                                      | 1  | 22771A-43             | ZIP '93-Later, OE design                                                          |                                         |               |
| Lockup shudder, Overheated converter,<br>Low cooler flow, Soft TCC apply                        | Oversized 4-Spool Switch Valve                            | 1  | 22771A-13             | '93-Later, improved Sonnax design                                                 |                                         | 22771A-TL13   |
| TCC slip under load, Overheated converter,<br>No line rise during TCC apply in 4th, No lockup   | Oversized Lockup Boost Valve Kit                          | 2  | 22771-19K             | '94-Later with boost oil delivery tube                                            |                                         | F-22771-TL19* |
| Pressure Problems                                                                               |                                                           |    |                       |                                                                                   |                                         |               |
| Delayed engagement, Converter bushing<br>failure, Pressure regulator buzz, Lube failures        | Lube Regulated<br>Pressure Regulator Valve                | 3  | 22771A-10K            | <b>ZiP</b> '62–'77                                                                |                                         |               |
| Delayed engagement,<br>Pressure regulator buzz,<br>Converter drain back, Lube failures          | Lube Regulated<br>Pressure Regulator Valve                | 3  | 22771A-02K            | ZIP '78-Later                                                                     |                                         |               |
|                                                                                                 | Oversized Lube Regulated<br>Pressure Regulator Valve Kit  | 4  | 22771A-07K            | OE valve must match '78-later design                                              |                                         | F-22771A-TL7* |
| Delayed engagement, Pressure regulator<br>buzz, Lost or damaged component                       | Pressure Regulator Valve                                  | 3  | 22771A-42             | ZIP '78-Later, OE 4130169                                                         |                                         |               |
| Pump seal leakage, Pump noise,<br>Loss of prime, Low pump volume,<br>Low cooler flow, TCC codes | Pump Bushing                                              | 5  | 12502-01              | Precision, 5/bag                                                                  |                                         |               |
| Shift/Engagement Concerns                                                                       |                                                           |    |                       |                                                                                   |                                         |               |
| Leakage of 4th & TCC oil pressure, Slipping gears                                               | Boost Valve Spring Retainer                               | 6  | 22990-01              | 5/Bag                                                                             |                                         |               |
| 1-2 Shuttle, 2-3, 3-2 Oversensitive, Early upshifts                                             | Governor Bore Plug Kit                                    | 7  | 22771-14K             | ZiP                                                                               |                                         |               |
| Reverse slip, Poor line pressure control,<br>Poor Forward & Reverse engagement, Soft<br>Reverse | Line Pressure Plug & Sleeve Kit                           | 8  | 22229-01K             | ZIP A727 with boost tube only, .200" plug dia.                                    |                                         |               |
|                                                                                                 | Line Pressure Plug & Sleeve Kit                           | 8  | 22229-04K             | ZIP A727 with boost tube only, .264" plug dia.                                    |                                         |               |
| Delayed engagement, No cooler flow in<br>Park, Converter bushing failure                        | Manual Valve                                              | 9  | 22771-09              | <b>Z!P</b> For use in conjunction with<br>'78-later pressure regulator valve only |                                         |               |
| Shift timing concerns, Throttle buzz, Poor<br>kickdown, 2-3 Late, 3-2 Oversensitive             | Throttle Valve Kit                                        | 10 | 22771-03K             | ZiP                                                                               |                                         |               |
|                                                                                                 | Oversized Throttle Valve Kit                              | 11 | 22771-04K             |                                                                                   |                                         | F-22771-TL*   |
| Component Damage/Failure                                                                        | 5 Dine                                                    | 10 | 10000 00%             |                                                                                   | in monuted shoft 10/her                 | 1             |
| Lost or damaged component                                                                       | E-Ring<br>Neutral Safety Back-Up Insulator<br>Service Kit | T  | 10000-03K<br>22229-03 | For .250" d<br>Fits '70–'02<br>3-terminal                                         |                                         |               |
| Manual lever binds in Park position,<br>Damaged valve body casting, Linkage loose,<br>No start  | Valve Body Detent Ball & Sleeve Kit                       | 14 | 22771-12K             | Fits both short & long OE detent<br>bore designs                                  |                                         | 22771-TL12    |
| Manual lever binds, Linkage loose, No start                                                     | Valve Body Detent Spring                                  | 15 | 22771-36              | Fits both sh<br>designs, 5/                                                       | ort & long OE detent bore<br>bag        |               |
| High Performance/Heavy Duty Up                                                                  | grades                                                    |    |                       |                                                                                   |                                         |               |
| Reduces throttle sensitivity, especially in<br>diesel or other high torque applications         | Heavy Duty Throttle Valve Kit                             | 10 | 22771-HDK3            | ZiP                                                                               |                                         |               |
| VB-FIX Required                                                                                 |                                                           |    |                       |                                                                                   |                                         |               |