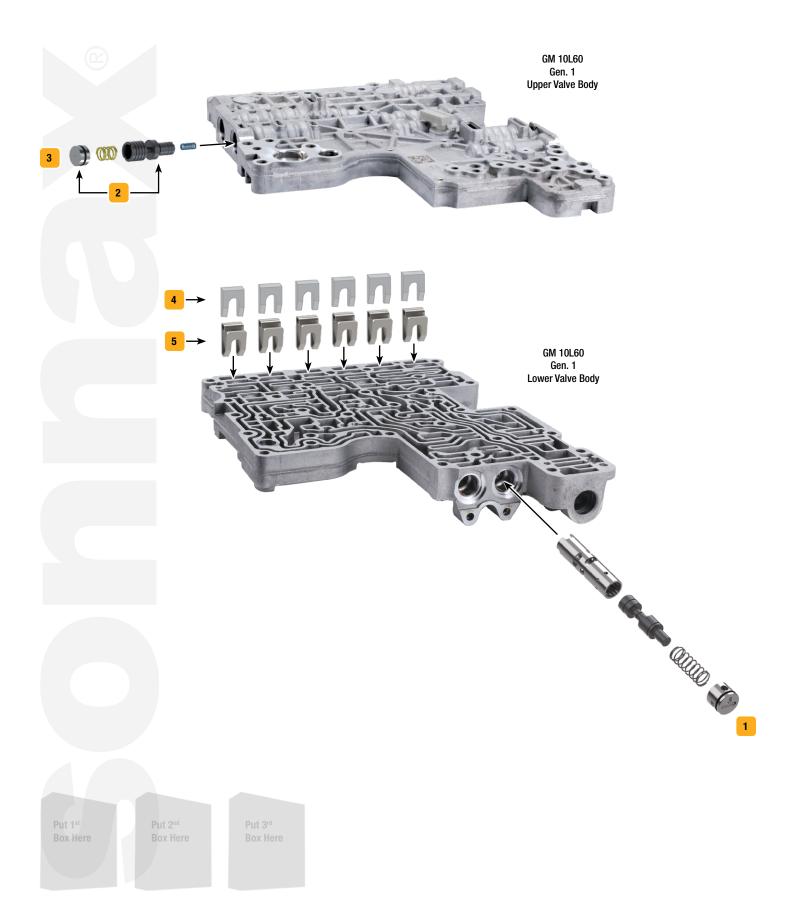

|                                                                                        |                                                |              | Drop-In                                                         |                            |
|----------------------------------------------------------------------------------------|------------------------------------------------|--------------|-----------------------------------------------------------------|----------------------------|
| Symptoms/Benefits                                                                      | Product Name                                   | Part No.     | <b>Details Z‡ P</b> Zip Valve <sup>™</sup> Parts                | Tooling                    |
| TCC/Lockup Symptoms                                                                    |                                                |              |                                                                 |                            |
| TCC apply & release concerns,<br>Overheated fluid, TCC slip codes                      | TCC Priority Valve Kit                         | 1 105740-03K | Z†P                                                             |                            |
| Pressure Problems                                                                      |                                                |              |                                                                 |                            |
| Low line pressure, Various shift concerns,<br>Delayed engagement, Poor shift quality   | Main Pressure Regulator Valve Kit              | 2 105740-12K | <b>Z</b> † <b>P</b> Gen. 1 10L60/80/90,<br>10R60/80/90/140 only |                            |
|                                                                                        | Oversized Main Pressure Regulator<br>Valve Kit | 3 105740-20K | Gen. 1 10L60/80/90,<br>10R60/80/90/140 only                     | F-105740-TL20              |
|                                                                                        | Oversized Main Pressure Regulator<br>Valve Kit | 3 105740-21K | Gen. 2 10L60/80/90 only                                         | F-105740-TL20 <sup>3</sup> |
| Component Damage/Failure                                                               |                                                |              |                                                                 |                            |
| Loss of shift solenoid control pressure,<br>Poor shift quality, Various shift concerns | Solenoid Stabilization Clip Insert             | 4 105740-01K | ZIP 6/Bag                                                       |                            |
|                                                                                        | Solenoid Stabilization Retainer                | 5 105740-19K | ZIP 6/Bag                                                       |                            |