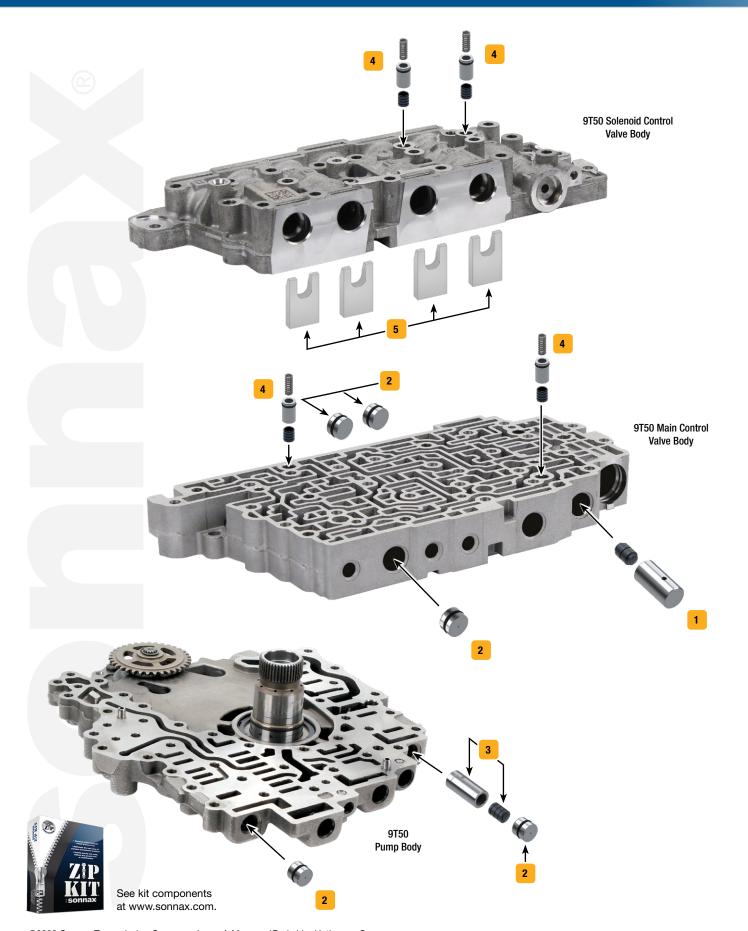

## GM 9T45, 9T50, 9T60, 9T65

|                                                                                         |                                    |              | Drop-In                                         |         |
|-----------------------------------------------------------------------------------------|------------------------------------|--------------|-------------------------------------------------|---------|
| Symptoms/Benefits                                                                       | Product Name                       | Part No.     | <b>Details ZIP</b> Zip Valve <sup>™</sup> Parts | Tooling |
| Multiple Symptoms                                                                       |                                    |              |                                                 |         |
| The first step in correcting common shift problems                                      | Zip Kit®                           | 9T45-ZIP     | ZiP                                             |         |
| Pressure Problems                                                                       |                                    |              |                                                 |         |
| Park release issues                                                                     | ETRS Mode 2 Boost Valve Kit        | 184740-06K   | ZiP                                             |         |
| Harsh shifts, Burnt clutches, Pressure loss,<br>Soft shifts, Flare shifts               | O-Ringed End Plug Kit              | 2 184740-03K | ZIP Includes 5 end plugs                        |         |
| Erratic line pressure, Burnt clutches,<br>Poor shift quality, Low converter & lube flow | Pressure Regulator Boost Valve Kit | 3 184740-02K | ZiP                                             |         |
| Burnt clutches, Soft shifts, Shift concerns associated with circuit pressure loss       | Signal Damper Piston Kit           | 4 184740-01K | ZIP Includes 4 pistons                          |         |
| Component Damage/Failure                                                                |                                    |              |                                                 |         |
| Loss of shift solenoid control pressure,<br>Poor shift quality, Various shift concerns  | Solenoid Stabilization Clip Insert | 5 184740-04K | ZIP 4/Bag                                       |         |