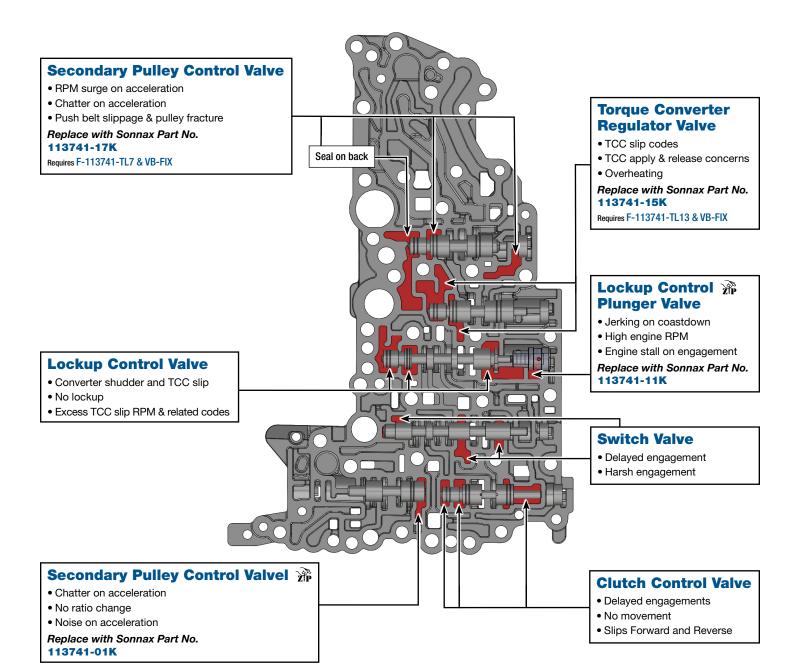

### **Critical Wear Areas & Vacuum Test Locations Zip**

**NOTE:** OE valves are shown in rest position and should be tested in rest position unless otherwise indicated. Test locations are pointed to with an arrow. Springs are not shown for visual clarity. Low vacuum reading indicates wear and Sonnax parts are noted for replacement.

#### **Middle Valve Body** • JF010E (Front)

For specific vacuum test information, refer to individual part instructions included in kits and available at www.sonnax.com.

Click on Sonnax part numbers to see more information.

# **Torque Converter Regulator Valve**

- TCC slip codes
- TCC apply & release concerns
- Overheating

Replace with Sonnax Part No. 113741-15K

Requires F-113741-TL13 & VB-FIX

#### **TCC Limit & Lube Valve**

- Engine stall in engagement
- No lockup
- Increased RPM during acceleration

### Primary Pressure Regulator Valve

- Chatter on acceleration
- Damaged valve body casting
- Slips in Forward & Reverse

# Secondary Pressure Regulator Valve

- Slips in Forward and Reverse
- Push belt slippage
- Push belt and sheave surface damage

### Primary Pulley Control Valve

- No High ratios
- Push belt failure
- Gear ratio errors