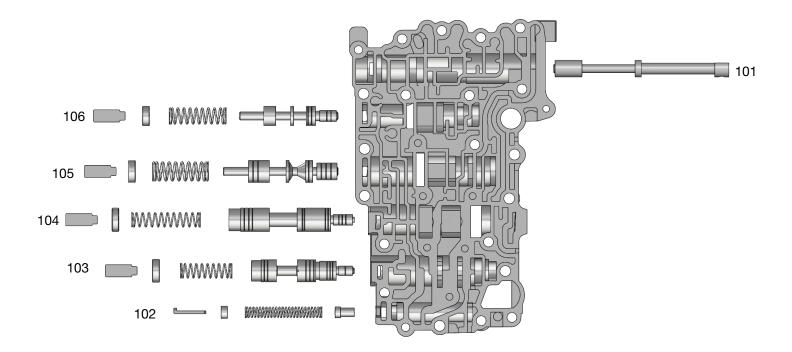

## **OE Exploded View**

#### **Main Valve Body • JF010E**

**NOTE:** Depending upon vehicle application, the OE springs shown may not be present.

| JF010E Main Valve Body Descriptions |                                    |
|-------------------------------------|------------------------------------|
| I.D. No.                            | Description                        |
| 101                                 | Manual Valve                       |
| 102                                 | Plug & Spring                      |
| 103                                 | Primary Pulley Control Valve       |
| 104                                 | Primary Pressure Regulator Valve   |
| 105                                 | Secondary Pressure Regulator Valve |
| 106                                 | TCC Limit & Lube Valve             |