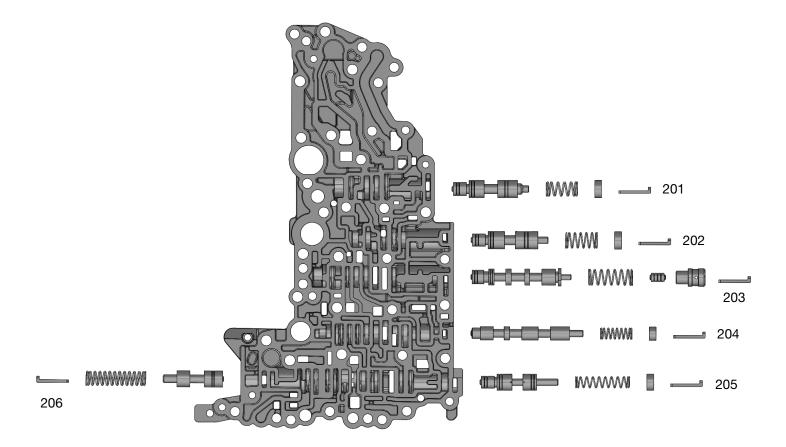

## **OE Exploded View**

### Middle Valve Body • JF010E

**NOTE:** Depending upon vehicle application, the OE springs shown may not be present.

| JF010E Middle Valve Body Descriptions |                                                 |  |
|---------------------------------------|-------------------------------------------------|--|
| I.D. No.                              | Description                                     |  |
| 201                                   | Secondary Pulley Control Valve                  |  |
| 202                                   | Torque Converter Regulator Valve                |  |
| 203                                   | Lockup Control Plunger Valve &<br>Control Valve |  |
| 204                                   | Switch Valve                                    |  |
| 205                                   | Clutch Control Valve                            |  |
| 206                                   | Secondary Pulley Control Valve                  |  |