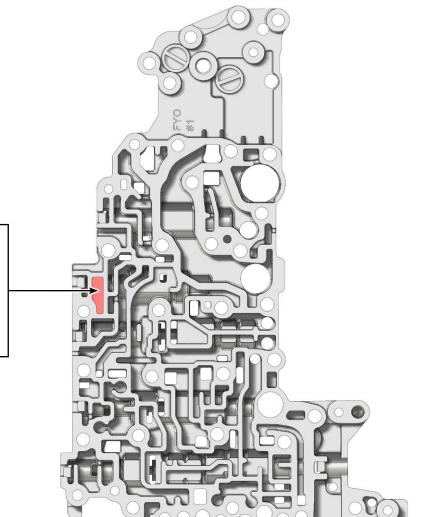

# **Critical Wear Areas & Vacuum Test Locations Zip**

**NOTE:** OE valves are shown in rest position and should be tested in rest position unless otherwise indicated. Test locations are pointed to with an arrow. Springs are not shown for visual clarity. Low vacuum reading indicates wear and Sonnax parts are noted for replacement.

Middle Valve Body • JF010E (Back)

For specific vacuum test information, refer to individual part instructions included in kits and available at www.sonnax.com.

Click on Sonnax part numbers to see more information.