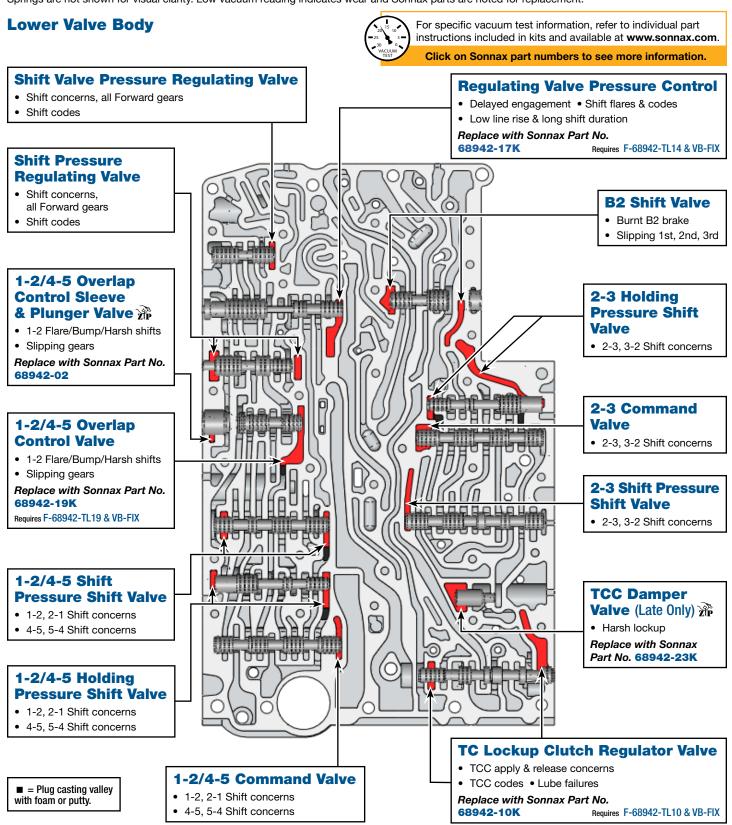

#### Click on Sonnax part numbers to see more information. **3-4 Shift Pressure Shift Valve 3-4 Overlap Control Sleeve** & Plunger Valve • 3-4, 4-3 Shift concerns 3-4 Flare • Bump/Harsh shifts Slipping gears Plug casting valley Replace with Sonnax Part No. with foam or putty. 68942-04 **3-4 Holding Pressure** Shift Valve • 3-4, 4-3 Shift concerns 3-4 Overlap **Control Valve** 0 • 3-4 Flare/Bump/Harsh 3-4 Command Valve Slipping gears • 3-4, 4-3 Shift concerns Replace with T Sonnax Part No. 68942-31K $\bigcirc$ Requires F-68942-TL31 & VB-FIX (TF मिन **Manual Valve** and the second s **Pressure** • Low line pressure С **Regulator Valve** • Delayed Drive/Reverse • No 2-3 • 4-3 Neutral Damaged valve body С 0 Soft shifts under casting í i acceleration Replace with Sonnax al • Slip codes • No lockup Part No. 68942-16 $\mathbb{D}^{-}$ ÌΠ Delayed engagement Requires F-68942-TL16 & VB-FIX Replace with Sonnax Part Nos. 68942-07K Oversized Valve or 68942-06 Oversized Sleeve 68942-07K Requires F-68942-TL7 & VB-FIX 68942-06 Requires F-68942-TL6 & VB-FIX **2-3 Overlap Control** 2-3 Overlap Control **Lubricating Pressure Control Valve** Sleeve & Plunger Valve 🚀 Valve • Delayed engagement • High stall speed • Overheated converter • Damaged converter • 2-3 Flare • Bump/Harsh shifts • 2-3 Flare/Bump/Harsh • Lube failures • Poor performance & higher stall speeds Slipping gears Slipping gears Replace with Sonnax Part No. Replace with Sonnax Part No. Replace with Sonnax Part No. 68942-14K Requires F-68942-TL14 & VB-FIX 68942-27K 68942-03

# **OE Exploded View**

| Lower Valve Body   |                |            |                                    |
|--------------------|----------------|------------|------------------------------------|
|                    | 206            |            | Lo                                 |
|                    | 206            | }          | I.D                                |
|                    | Early          | }          |                                    |
|                    | Î              |            |                                    |
|                    |                | }          |                                    |
|                    |                | }          |                                    |
| 201 202 203 204    | 207            |            |                                    |
| Eve                | 207            |            |                                    |
|                    |                |            |                                    |
|                    |                |            |                                    |
|                    |                |            |                                    |
|                    |                |            |                                    |
|                    |                | Filter     | r 📙                                |
|                    |                | 21         |                                    |
| B                  |                |            |                                    |
| B                  |                | 2 (        |                                    |
|                    |                | 🖁 — Е      |                                    |
|                    |                |            |                                    |
|                    |                | G          |                                    |
| C C                | 2 8 6          | <u>Э</u> н |                                    |
|                    |                |            |                                    |
|                    |                | 0          |                                    |
|                    |                |            | r Valve                            |
|                    | <br>Check      |            |                                    |
|                    | Check<br>Valve |            | <b>Descrip</b><br><1 Clut          |
| Filter 212 210 209 |                |            | 31 Clut                            |
|                    | 208            |            | <2 Clut                            |
|                    |                |            | Forque                             |
|                    |                | EE         | 32 Clut                            |
| 213 211            |                |            | <3 Clut                            |
|                    |                |            | 32 Clut                            |
|                    |                |            | 33 Clut                            |
|                    |                |            | K3 Shut                            |
|                    |                |            | 3-4 Shif<br><sup>&gt;</sup> ressur |
|                    |                |            | Modula                             |
|                    |                | '          |                                    |

| Lower Valve Body Descriptions |                                                                                    |  |  |  |
|-------------------------------|------------------------------------------------------------------------------------|--|--|--|
| I.D. No. Description          |                                                                                    |  |  |  |
| 201                           | 1-2/4-5 Command Valve                                                              |  |  |  |
| 202                           | 1-2/4-5 Holding Pressure<br>Shift Valve                                            |  |  |  |
| 203                           | 1-2/4-5 Shift Pressure<br>Shift Valve                                              |  |  |  |
| 204                           | 1-2/4-5 Overlap Control<br>Valve (Inboard)<br>Sleeve & Plunger Valve<br>(Outboard) |  |  |  |
| 205                           | Shift Pressure Control<br>Valve                                                    |  |  |  |
| 206                           | Regulating Valve Pressure<br>Control Valve(s)<br>(Early & Late)                    |  |  |  |
| 207                           | Shift Valve Pressure<br>Control Valve                                              |  |  |  |
| 208                           | B2 Shift Valve                                                                     |  |  |  |
| 209                           | 2-3 Holding Pressure<br>Shift Valve                                                |  |  |  |
| 210                           | 2-3 Command Valve                                                                  |  |  |  |
| 211                           | 2-3 Shift Pressure Shift Valve                                                     |  |  |  |
| 212                           | TCC Damper Valve<br>(Late only)                                                    |  |  |  |
| 213                           | TC Lockup Clutch<br>Regulator Valve                                                |  |  |  |

### Lower Valve Body Checkball Locations

| I.D. | Description                     | Material |
|------|---------------------------------|----------|
| А    | K1 Clutch Exhaust               | Steel    |
| В    | B1 Clutch Exhaust               | Steel    |
| С    | K2 Clutch Exhaust               | Steel    |
| D    | Torque Converter Clutch         | Steel    |
| Е    | B2 Clutch Exhaust               | Steel    |
| F    | K3 Clutch Exhaust               | Steel    |
| G    | B2 Clutch Counter Exhaust       | Steel    |
| Н    | B3 Clutch Exhaust               | Steel    |
| Ι    | K3 Shuttle Ball                 | Plastic  |
| J    | 3-4 Shift Group Shuttle Ball    | Plastic  |
| K    | Pressure Reducing Shuttle Ball  | Plastic  |
| L    | Modulator Pressure Shuttle Ball | Plastic  |