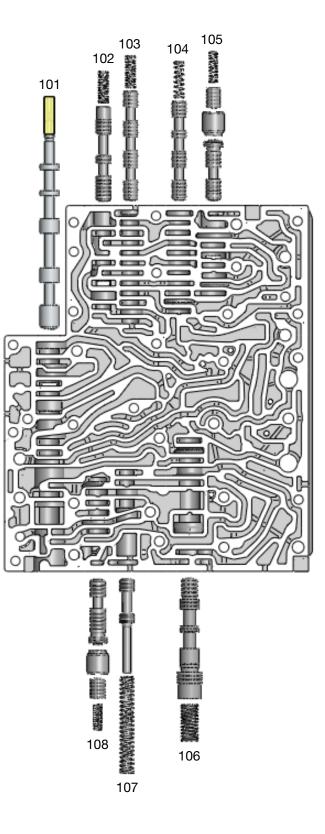

### **OE Exploded View**

### **Upper Valve Body**

| Upper Valve Body Descriptions |                                                                          |  |  |  |
|-------------------------------|--------------------------------------------------------------------------|--|--|--|
| I.D. No.                      | Description                                                              |  |  |  |
| 101                           | Selector Valve                                                           |  |  |  |
| 102                           | 3-4 Holding Pressure Shift Valve                                         |  |  |  |
| 103                           | 3-4 Command Valve                                                        |  |  |  |
| 104                           | 3-4 Shift Pressure Shift Valve                                           |  |  |  |
| 105                           | 3-4 Overlap Control Valve (Inboard)<br>Sleeve & Plunger Valve (Outboard) |  |  |  |
| 106                           | Pressure Regulator Valve                                                 |  |  |  |
| 107                           | Lubricating Pressure Control Valve                                       |  |  |  |
| 108                           | 2-3 Overlap Control Valve (Inboard)<br>Sleeve & Plunger Valve (Outboard) |  |  |  |