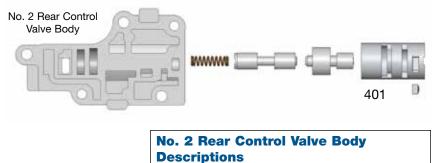

| I.D. No. | Description                                   |
|----------|-----------------------------------------------|
| 401      | TCC Control Valve<br>& Plunger Valve Assembly |

©2020 Sonnax Transmission Company, Inc. • A Marmon/Berkshire Hathaway Company