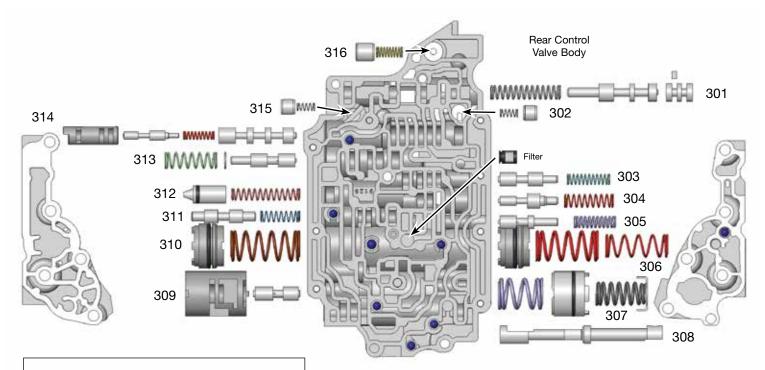

#### **Rear & No. 2 Rear Control Valve Bodies Shown Here**

| <b>Rear Control Valve Body Descriptions</b> |                                                  |  |
|---------------------------------------------|--------------------------------------------------|--|
| I.D No.                                     | Description                                      |  |
| 301                                         | Secondary Regulator Valve                        |  |
| 302                                         | Check Valve                                      |  |
| 303                                         | B1 Modulator Control Valve                       |  |
| 304                                         | Low Modulator Valve                              |  |
| 305                                         | Solenoid Modulator Valve                         |  |
| 306                                         | C2 Accumulator                                   |  |
| 307                                         | B1 Accumulator                                   |  |
| 308                                         | Manual Valve                                     |  |
| 309                                         | C1 Control Valve Assembly                        |  |
| 310                                         | C0 Accumulator                                   |  |
| 311                                         | 2-3 Timing Valve                                 |  |
| 312                                         | C1 Damper Piston                                 |  |
| 313                                         | C3 Modulator Valve                               |  |
| 314                                         | Lockup Relay Control Valve<br>& Plunger Assembly |  |
| 315                                         | Check Valve                                      |  |
| 316                                         | Check Valve                                      |  |