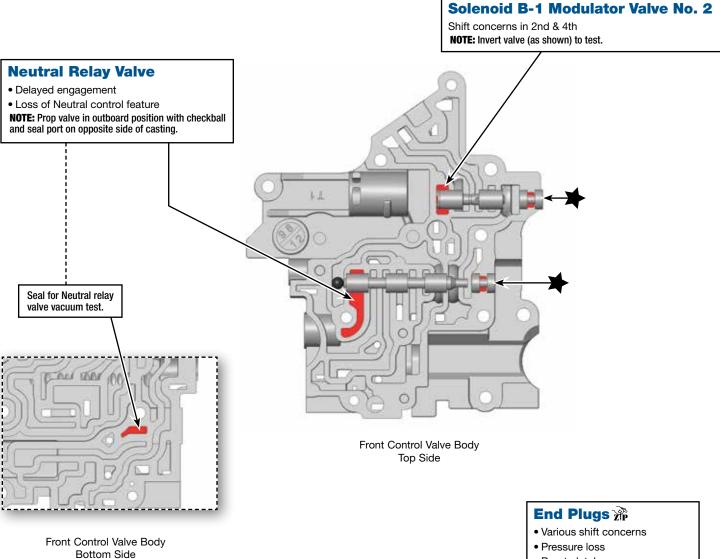

### Critical Wear Areas & Vacuum Test Locations ZP Drop-In Zip Valve<sup>™</sup> Parts Available

**NOTE:** OE valves are shown in rest position and should be tested in rest position unless otherwise indicated. Test locations are pointed to with an arrow. Springs are not shown for visual clarity. Low vacuum reading indicates wear and Sonnax parts are noted for replacement.

#### Middle Control Valve Body -Top & Bottom Sides Shown

©2020 Sonnax Transmission Company, Inc. • A Marmon/Berkshire Hathaway Company

AW60-41SN-VacTestGuide 10-01-20

sonnax

800-843-2600 • 802-463-9722 • F: 802-463-4059 • www.sonnax.com