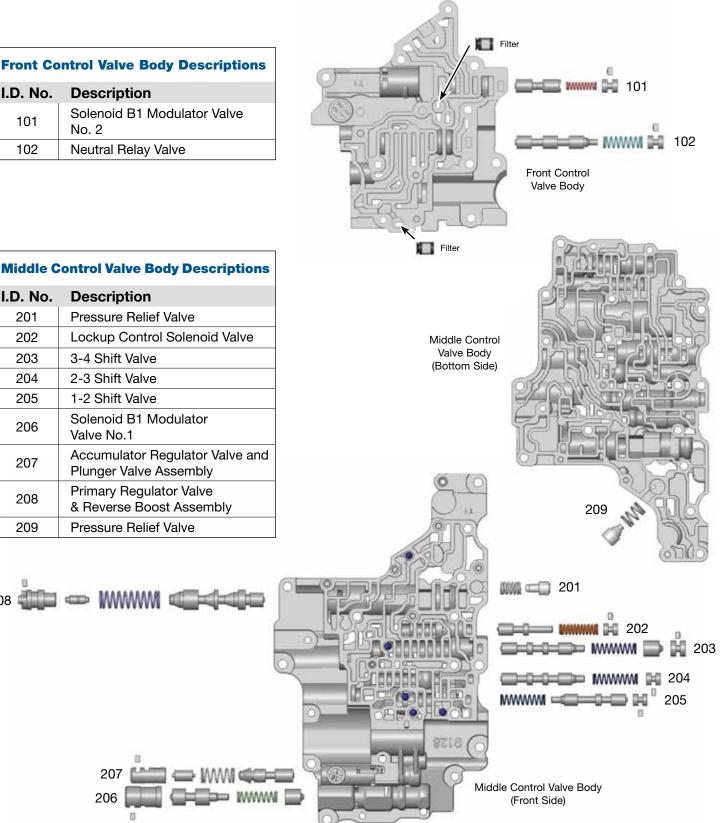

#### Front & Middle Control Valve Bodies Shown Here

| Front Control Valve Body Descriptions |                                      |  |
|---------------------------------------|--------------------------------------|--|
| I.D. No.                              | Description                          |  |
| 101                                   | Solenoid B1 Modulator Valve<br>No. 2 |  |
| 102                                   | Neutral Relay Valve                  |  |

Description

3-4 Shift Valve

2-3 Shift Valve

1-2 Shift Valve

Valve No.1

Pressure Relief Valve

Solenoid B1 Modulator

Plunger Valve Assembly **Primary Regulator Valve** 

Pressure Relief Valve

& Reverse Boost Assembly

Lockup Control Solenoid Valve

©2020 Sonnax Transmission Company, Inc. • A Marmon / Berkshire Hathaway Company

AW60-41SN-VacTestGuide 10-01-20

=

207

206