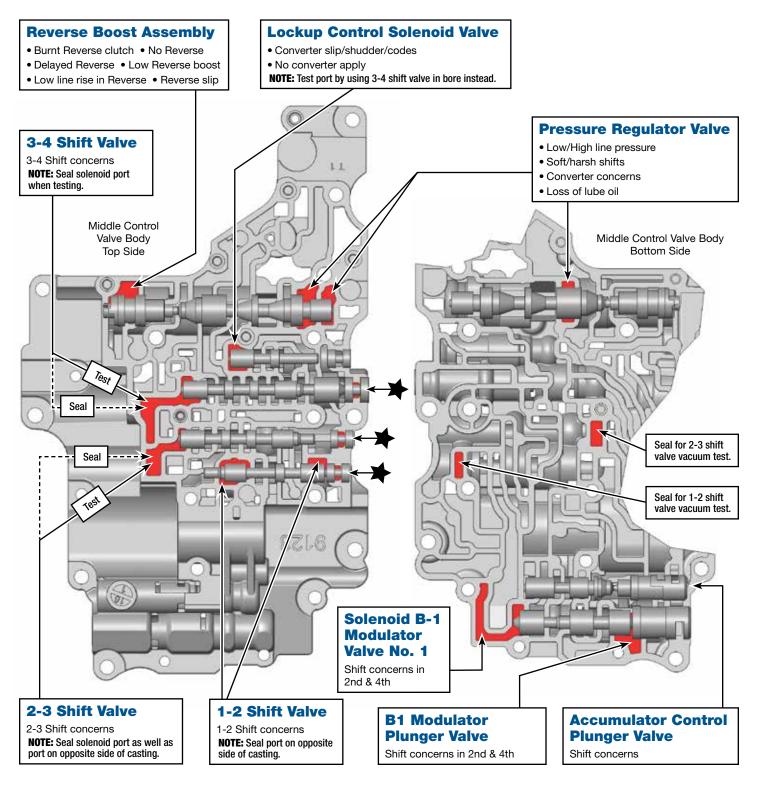

#### Critical Wear Areas & Vacuum Test Locations ZP Drop-In Zip Valve<sup>™</sup> Parts Available

**NOTE:** OE valves are shown in rest position and should be tested in rest position unless otherwise indicated. Test locations are pointed to with an arrow. Springs are not shown for visual clarity. Low vacuum reading indicates wear and Sonnax parts are noted for replacement.

#### Rear Control Valve Body -Top Side (Bottom Side Inset) Shown

©2020 Sonnax Transmission Company, Inc. • A Marmon / Berkshire Hathaway Company

800-843-2600 • 802-463-9722 • F: 802-463-4059 • www.sonnax.com