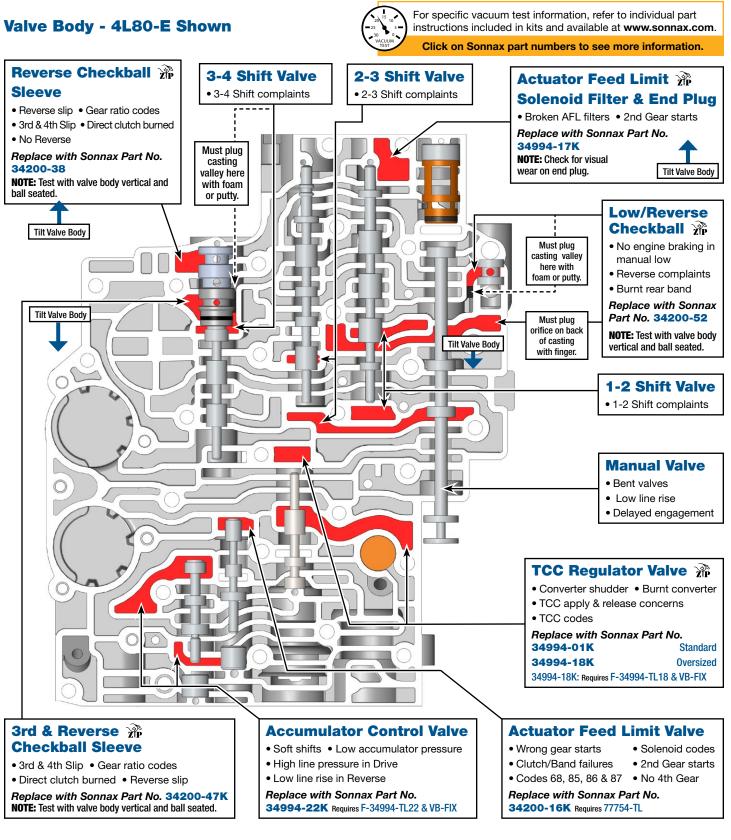

## Critical Wear Areas & Vacuum Test Locations ZP Parts Available

**NOTE:** OE valves are shown in rest position and should be tested in rest position unless otherwise indicated. Test locations are pointed to with an arrow. Springs are not shown for visual clarity. Low vacuum reading indicates wear and Sonnax parts are noted for replacement.

### Valve Body - 4L80-E Shown

| Valve Body Descriptions |                                                                                                     |  |
|-------------------------|-----------------------------------------------------------------------------------------------------|--|
| I.D. No.                | Description                                                                                         |  |
| 101A                    | 3rd/Reverse Checkball<br>& Sleeve (Outboard, Early Style)<br>3-4 Shift Valve (Inboard)              |  |
| 101B                    | Reverse Checkball Sleeve (Outboard),<br>3rd Checkball Sleeve (Center),<br>3-4 Shift Valve (Inboard) |  |
| 102                     | 2-3 Shift Valve                                                                                     |  |
| 103                     | 1-2 Shift Valve                                                                                     |  |
| 104                     | Actuator Feed Limit Solenoid Filter<br>& End Plug                                                   |  |
| 105                     | Checkball                                                                                           |  |
| 106                     | Force Motor Feed Filter                                                                             |  |
| 107                     | Manual Valve                                                                                        |  |
| 108                     | TCC Regulator Valve                                                                                 |  |
| 109                     | Actuator Feed Limit Valve                                                                           |  |
| 110                     | Accumulator Control Valve                                                                           |  |