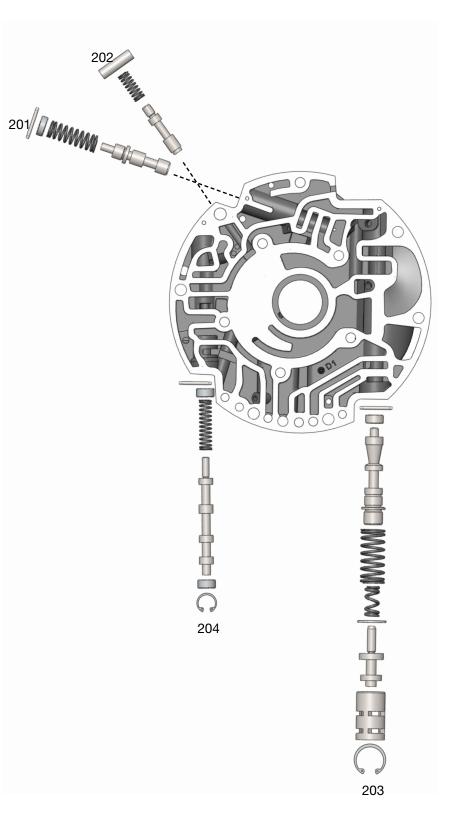

## **OE Exploded View**

### Pump - 4L80-E Shown

| Valve Body Descriptions |                                       |  |
|-------------------------|---------------------------------------|--|
| I.D. No.                | Description                           |  |
| 201                     | Converter Limit Valve                 |  |
| 202                     | TCC Enable Valve                      |  |
| 203                     | Pressure Regulator Valve<br>(Inboard) |  |
| 203                     | Boost Valve Assembly<br>(Outbound)    |  |
| 204                     | TCC Valve                             |  |