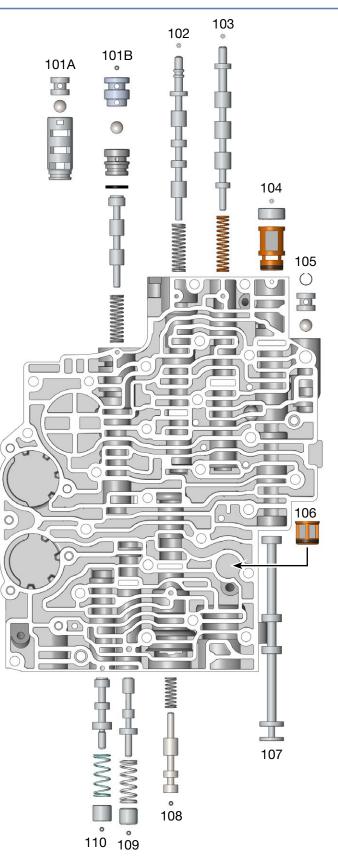

## **OE Exploded View**

### Valve Body - 4L80-E Shown

| Valve Body Descriptions |                                                                                                     |  |
|-------------------------|-----------------------------------------------------------------------------------------------------|--|
| I.D. No.                | Description                                                                                         |  |
| 101A                    | 3rd/Reverse Checkball<br>& Sleeve (Outboard, Early Style)<br>3-4 Shift Valve (Inboard)              |  |
| 101B                    | Reverse Checkball Sleeve (Outboard),<br>3rd Checkball Sleeve (Center),<br>3-4 Shift Valve (Inboard) |  |
| 102                     | 2-3 Shift Valve                                                                                     |  |
| 103                     | 1-2 Shift Valve                                                                                     |  |
| 104                     | Actuator Feed Limit Solenoid Filter<br>& End Plug                                                   |  |
| 105                     | Checkball                                                                                           |  |
| 106                     | Force Motor Feed Filter                                                                             |  |
| 107                     | Manual Valve                                                                                        |  |
| 108                     | TCC Regulator Valve                                                                                 |  |
| 109                     | Actuator Feed Limit Valve                                                                           |  |
| 110                     | Accumulator Control Valve                                                                           |  |