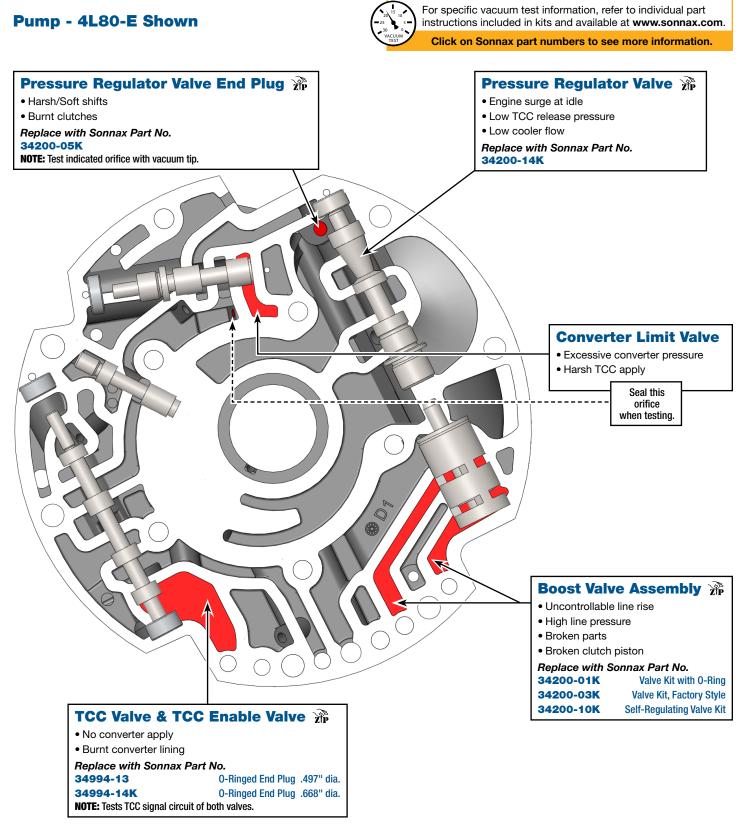

# Critical Wear Areas & Vacuum Test Locations ZP Parts Available

**NOTE:** OE valves are shown in rest position and should be tested in rest position unless otherwise indicated. Test locations are pointed to with an arrow. Springs are not shown for visual clarity. Low vacuum reading indicates wear and Sonnax parts are noted for replacement.

### Pump - 4L80-E Shown

| Valve Body Descriptions |                                       |  |
|-------------------------|---------------------------------------|--|
| I.D. No.                | Description                           |  |
| 201                     | Converter Limit Valve                 |  |
| 202                     | TCC Enable Valve                      |  |
| 203                     | Pressure Regulator Valve<br>(Inboard) |  |
| 203                     | Boost Valve Assembly<br>(Outbound)    |  |
| 204                     | TCC Valve                             |  |