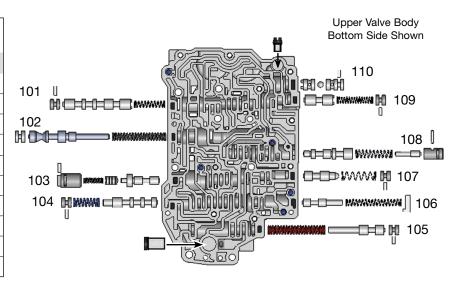

## **OE Exploded View**

#### Upper & Lower Valve Body • U241E Shown

| Upper Valve Body Descriptions |                            |  |  |  |
|-------------------------------|----------------------------|--|--|--|
| I.D. No.                      | Description                |  |  |  |
| 101                           | C2 Lockup Valve            |  |  |  |
| 102                           | Secondary Regulator Valve  |  |  |  |
| 103                           | Lockup Control Valve       |  |  |  |
| 104                           | Lockup Relay Valve         |  |  |  |
| 105                           | Solenoid Modulator Valve   |  |  |  |
| 106                           | B3 Orifice Control Valve   |  |  |  |
| 107                           | B1 Lockup Valve            |  |  |  |
| 108                           | Clutch Apply Control Valve |  |  |  |
| 109                           | C2 Exhaust Valve           |  |  |  |
| 110                           | Three-Way Check Valve      |  |  |  |

| Upper Valve Body Descriptions |                       |  |  |  |
|-------------------------------|-----------------------|--|--|--|
| I.D. No.                      | Description           |  |  |  |
| 111                           | C2 Accumulator Piston |  |  |  |
| 112                           | B1 Accumulator Piston |  |  |  |