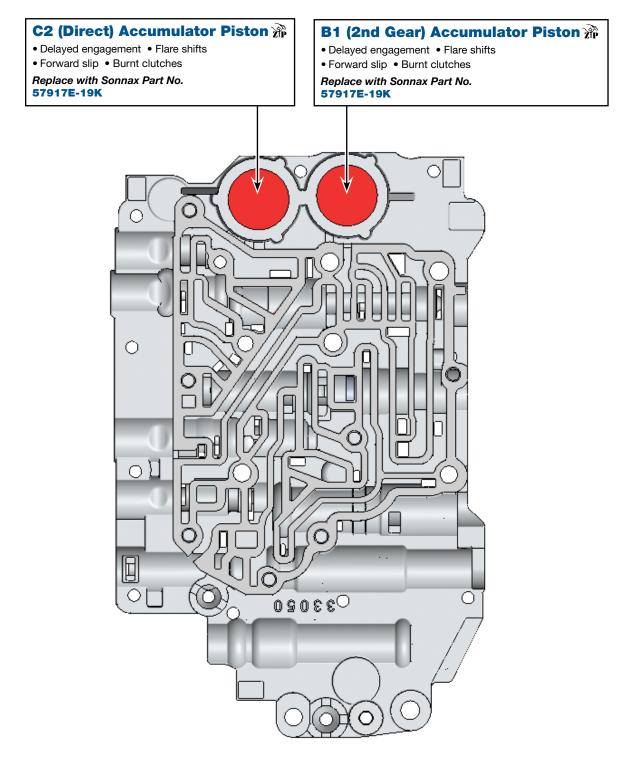

#### Upper & Lower Valve Body • U241E Shown

| Upper Valve Body Descriptions |                            |  |  |  |
|-------------------------------|----------------------------|--|--|--|
| I.D. No.                      | Description                |  |  |  |
| 101                           | C2 Lockup Valve            |  |  |  |
| 102                           | Secondary Regulator Valve  |  |  |  |
| 103                           | Lockup Control Valve       |  |  |  |
| 104                           | Lockup Relay Valve         |  |  |  |
| 105                           | Solenoid Modulator Valve   |  |  |  |
| 106                           | B3 Orifice Control Valve   |  |  |  |
| 107                           | B1 Lockup Valve            |  |  |  |
| 108                           | Clutch Apply Control Valve |  |  |  |
| 109                           | C2 Exhaust Valve           |  |  |  |
| 110                           | Three-Way Check Valve      |  |  |  |

| Upper Valve Body Descriptions |                       |  |  |  |
|-------------------------------|-----------------------|--|--|--|
| I.D. No.                      | Description           |  |  |  |
| 111                           | C2 Accumulator Piston |  |  |  |
| 112                           | B1 Accumulator Piston |  |  |  |

|     | ר 🛄 🛤 |                                         |                                    |
|-----|-------|-----------------------------------------|------------------------------------|
| 111 |       |                                         | 112                                |
|     |       |                                         |                                    |
|     |       |                                         |                                    |
|     |       | 6 C C C C C C C C C C C C C C C C C C C |                                    |
|     |       |                                         | Upper Valve Body<br>Top Side Shown |
|     | 0     | •<br>·                                  |                                    |