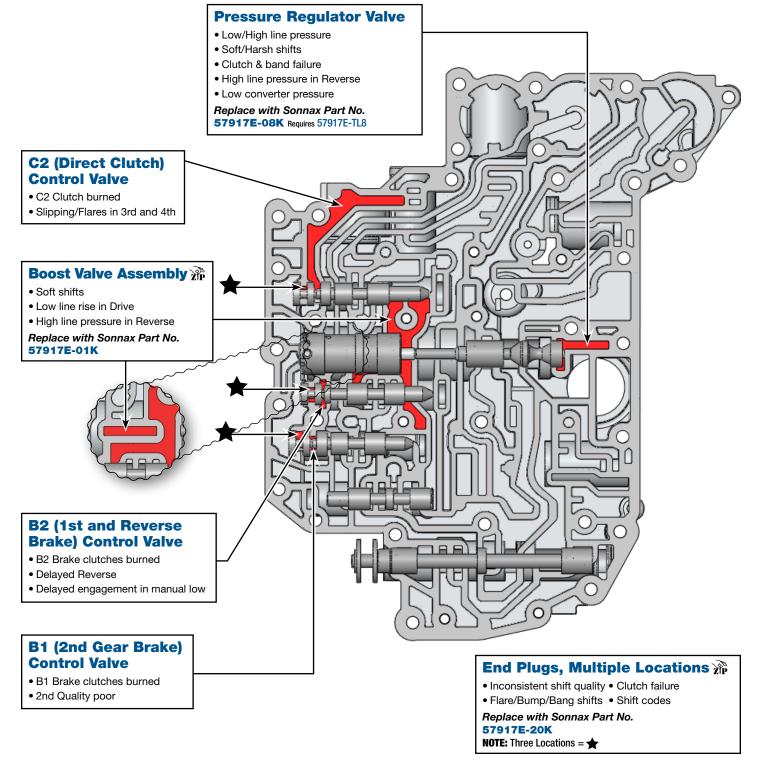

## Critical Wear Areas & Vacuum Test Locations ZP Parts Available

**NOTE:** OE valves are shown in rest position and should be tested in rest position unless otherwise indicated. Test locations are pointed to with an arrow. Springs are not shown for visual clarity. Low vacuum reading indicates wear and Sonnax parts are noted for replacement.

#### **Upper Valve Body – Bottom Side** U241E Shown

For specific vacuum test information, refer to individual part instructions included in kits and available at **www.sonnax.com**.

Click on Sonnax part numbers to see more information.