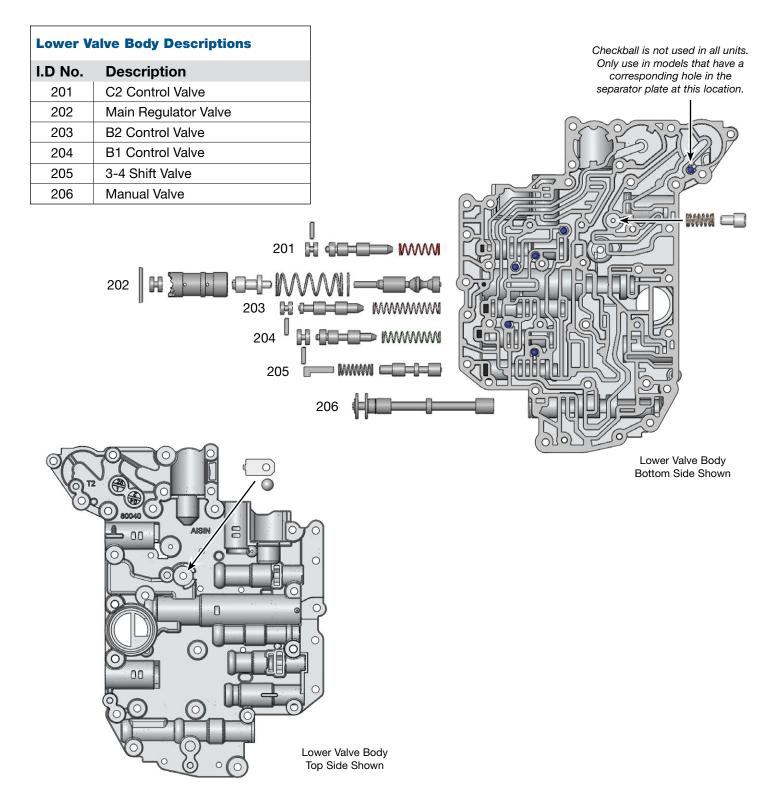

## **OE Exploded View**

#### Upper & Lower Valve Body • U241E Shown Here

©2023 Sonnax Transmission Company, Inc. • A Marmon/Berkshire Hathaway Company