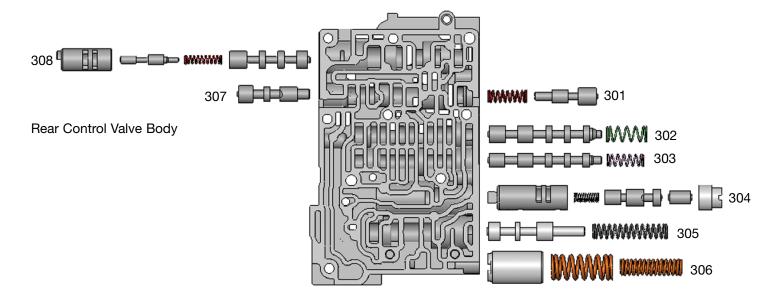

#### Rear & No. 2 Rear Control Valve Body • AW55-50SN Shown

| ↑ Rear Control Valve Body Descriptions |                                                          |  |
|----------------------------------------|----------------------------------------------------------|--|
| I.D. No.                               | Description                                              |  |
| 301                                    | 3rd Gear Band (B4) Control Valve                         |  |
| 302                                    | Shift Pressure Relay Valve                               |  |
| 303                                    | M2 Shift Valve                                           |  |
| 304                                    | Shift Pressure Control Valve<br>& Plunger Valve Assembly |  |
| 305                                    | Secondary Regulator Valve                                |  |
| 306                                    | Line Pressure Control (SLT) Accumulator                  |  |
| 307                                    | 1-2 Reverse Clutch (B5) Control Valve                    |  |
| 308                                    | Lockup Relay Valve<br>& Plunger Valve Assembly           |  |