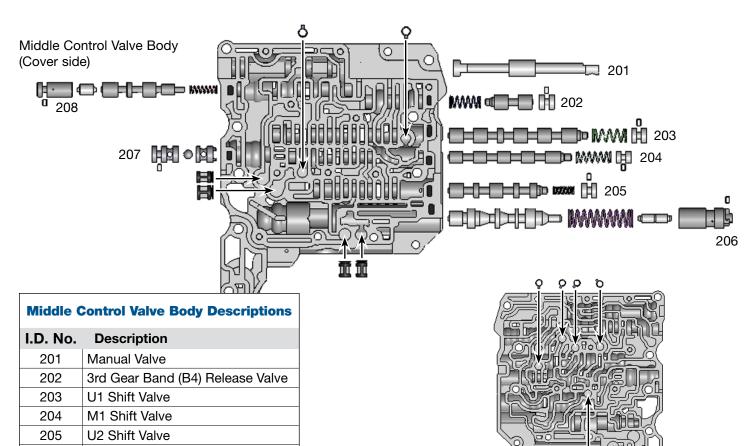

#### Front & Middle Control Valve Body • AW55-50SN Shown

NOTE: Depending upon vehicle application, the OE springs shown may not be present.

Middle Control Valve Body

(Rear side)

Primary Regulator Valve

Solenoid Relay Valve

& Plunger Valve Assembly

& Plunger Valve Assembly

Reverse Shift Ball Check Valve

206

207

208