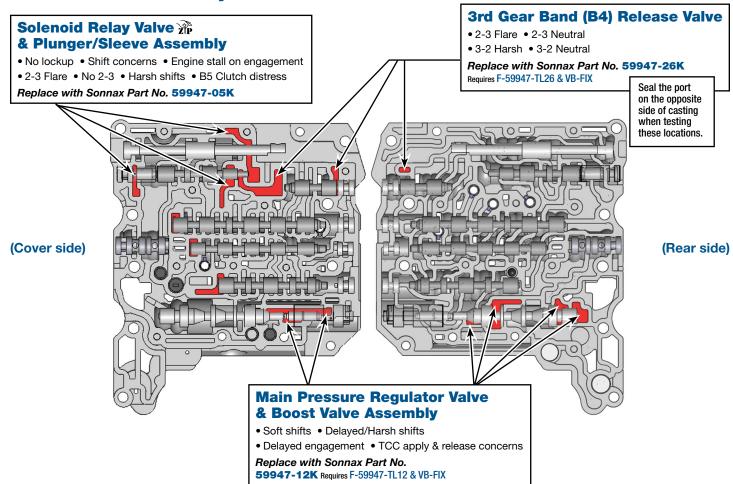

#### **Rear Control Valve Body** AW55-50SN Shown

For specific vacuum test information, refer to individual part instructions included in kits and available at www.sonnax.com.

Click on Sonnax part numbers to see more information.

#### **Lockup Relay Valve**

- TCC apply & release concerns
- Inadequate lubrication
- TCC codes

Replace with Sonnax Part Nos. 59947-01K or

**59947-77K** Requires F-97741-TL20 & VB-FIX

Seal the port on the opposite side of casting when testing these locations.

#### **Lockup Control Valve** % & Sleeve/Plunger Assembly

- TCC apply & release concerns
- Burnt converter TCC codes

Replace with Sonnax Part Nos. 59947-03K or

59947-29K Requires F-59947-TL29. F-15741-TL29PL & VB-FIX