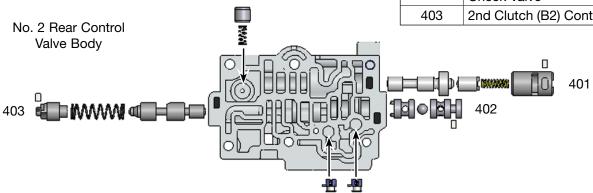

> No. 2 Rear Control Valve Body

©2024 Sonnax Transmission Company, Inc. • A Marmon/Berkshire Hathaway Company

| No. 2 Rear Control |                                               |  |
|--------------------|-----------------------------------------------|--|
| I.D. No.           | Description                                   |  |
| 401                | Lockup Control Valve & Plunger Valve Assembly |  |
| 402                | Reverse Shift Restrict Ball<br>Check Valve    |  |
| 403                | 2nd Clutch (B2) Control Valve                 |  |