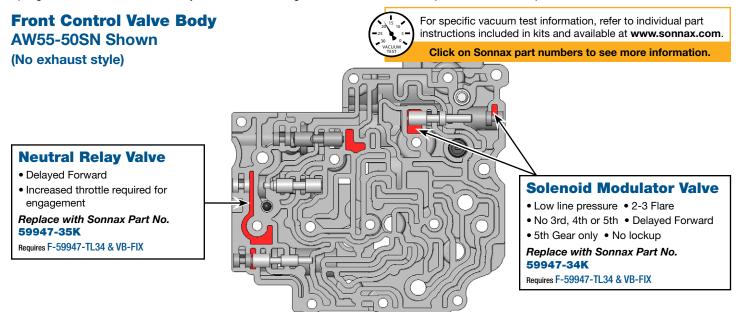

#### Middle Control Valve Body • AW55-50SN Shown

#### **Rear Control Valve Body** AW55-50SN Shown

For specific vacuum test information, refer to individual part instructions included in kits and available at www.sonnax.com.

Click on Sonnax part numbers to see more information.