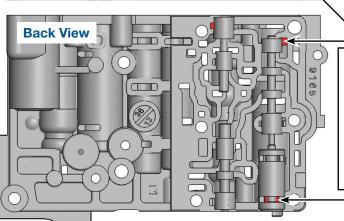

#### **Lockup Relay Valve**

- TCC apply & release concerns
- Inadequate lubrication
- TCC codes

Replace with Sonnax Part Nos. 59947-01K or

**59947-77K** Requires F-97741-TL20 & VB-FIX

Seal the port on the opposite side of casting when testing these locations.