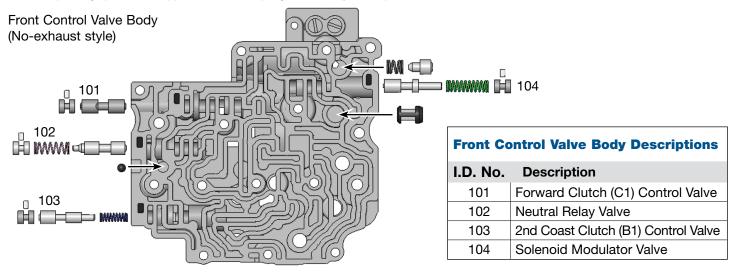

#### Front & Middle Control Valve Body • AW55-50SN Shown

NOTE: Depending upon vehicle application, the OE springs shown may not be present.

Middle Control Valve Body

(Rear side)

Primary Regulator Valve

Solenoid Relay Valve