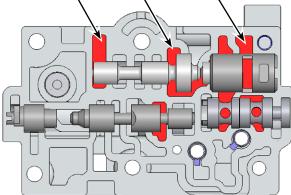

#### Middle Control Valve Body • AW55-50SN Shown

#### **Critical Wear Areas & Vacuum Test Locations Zip**

Drop-In Zip Valve<sup>™</sup> Parts Available

**NOTE:** OE valves are shown in rest position and should be tested in rest position unless otherwise indicated. Test locations are pointed to with an arrow. Springs are not shown for visual clarity. Low vacuum reading indicates wear and Sonnax parts are noted for replacement.