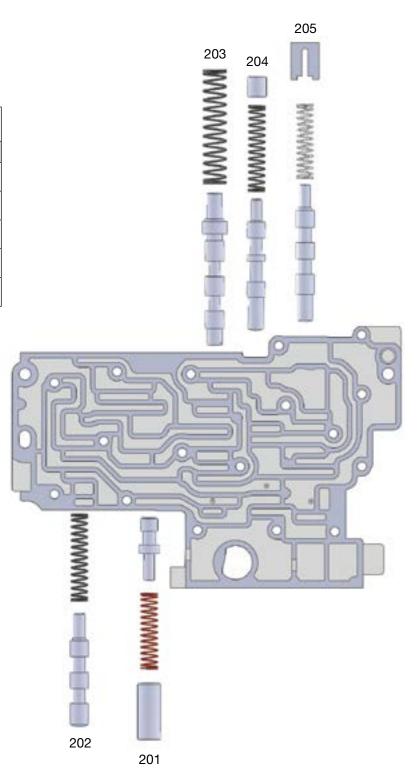

## **OE Exploded View**

### Lower Valve Body • 46RE

| Lower Valve Body Descriptions |                                      |  |
|-------------------------------|--------------------------------------|--|
| I.D. No.                      | Description                          |  |
| 201                           | 3-4 Quick Fill Valve                 |  |
| 202                           | 3-4 Timing Valve                     |  |
| 203                           | 3-4 Shift Valve                      |  |
| 204                           | Torque Converter Clutch Apply Valve  |  |
| 205                           | Torque Converter Clutch Timing Valve |  |