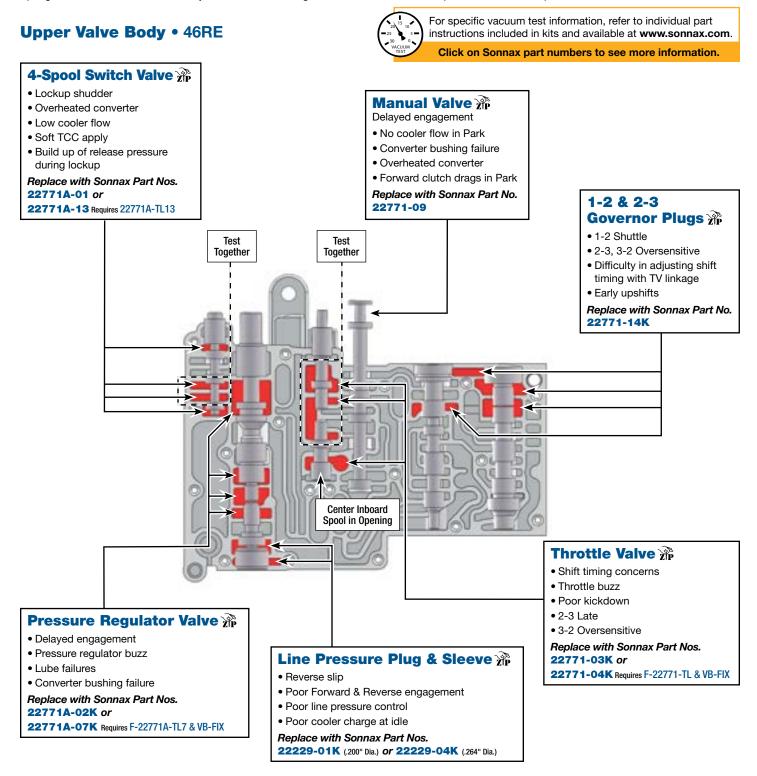

## **Upper Valve Body •** 46RE

| Upper Valve Body Descriptions |                                                                              |  |
|-------------------------------|------------------------------------------------------------------------------|--|
| I.D. No.                      | Description                                                                  |  |
| 101                           | 2-3 Shift Valve                                                              |  |
| 102                           | 2-3 Throttle Valve Plug                                                      |  |
| 103                           | Limit Valve                                                                  |  |
| 104                           | 1-2 Shift Valve                                                              |  |
| 105                           | 1-2 Shift Control Valve                                                      |  |
| 106                           | Lockup Boost Valve                                                           |  |
| 107                           | Throttle Pressure Valve (inboard),<br>Line Pressure Plug & Sleeve (outboard) |  |
| 108                           | 4-Spool Switch Valve                                                         |  |
| 109                           | Pressure Regulator Valve                                                     |  |
| 110                           | Throttle Valve (inboard),<br>Kickdown Valve and Sleeve (outboard)            |  |
| 111                           | Manual Valve                                                                 |  |
| 112                           | 1-2 Governor Plug                                                            |  |
| 113                           | Shuttle Valve                                                                |  |
| 114                           | 2-3 Governor Plug                                                            |  |