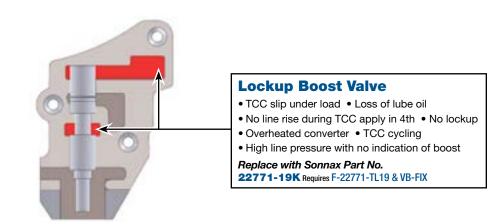

## **Upper Valve Body •** 46RE

| Upper Valve Body Descriptions |                                                                              |  |
|-------------------------------|------------------------------------------------------------------------------|--|
| I.D. No.                      | Description                                                                  |  |
| 101                           | 2-3 Shift Valve                                                              |  |
| 102                           | 2-3 Throttle Valve Plug                                                      |  |
| 103                           | Limit Valve                                                                  |  |
| 104                           | 1-2 Shift Valve                                                              |  |
| 105                           | 1-2 Shift Control Valve                                                      |  |
| 106                           | Lockup Boost Valve                                                           |  |
| 107                           | Throttle Pressure Valve (inboard),<br>Line Pressure Plug & Sleeve (outboard) |  |
| 108                           | 4-Spool Switch Valve                                                         |  |
| 109                           | Pressure Regulator Valve                                                     |  |
| 110                           | Throttle Valve (inboard),<br>Kickdown Valve and Sleeve (outboard)            |  |
| 111                           | Manual Valve                                                                 |  |
| 112                           | 1-2 Governor Plug                                                            |  |
| 113                           | Shuttle Valve                                                                |  |
| 114                           | 2-3 Governor Plug                                                            |  |