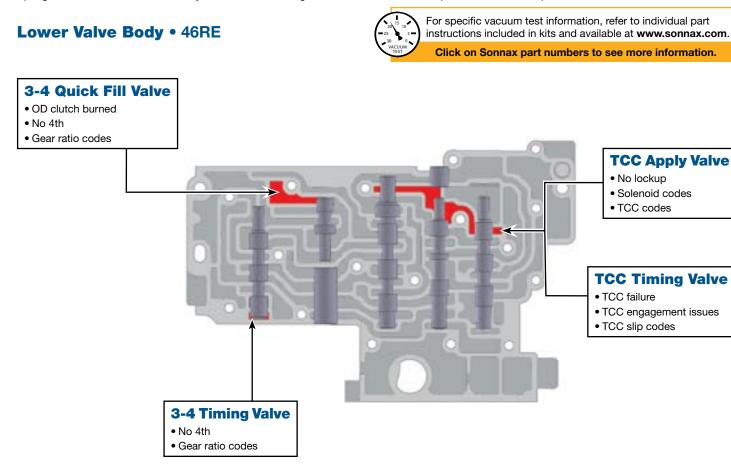

### Lower Valve Body • 46RE

| Lower Valve Body Descriptions |                                      |  |
|-------------------------------|--------------------------------------|--|
| I.D. No.                      | Description                          |  |
| 201                           | 3-4 Quick Fill Valve                 |  |
| 202                           | 3-4 Timing Valve                     |  |
| 203                           | 3-4 Shift Valve                      |  |
| 204                           | Torque Converter Clutch Apply Valve  |  |
| 205                           | Torque Converter Clutch Timing Valve |  |