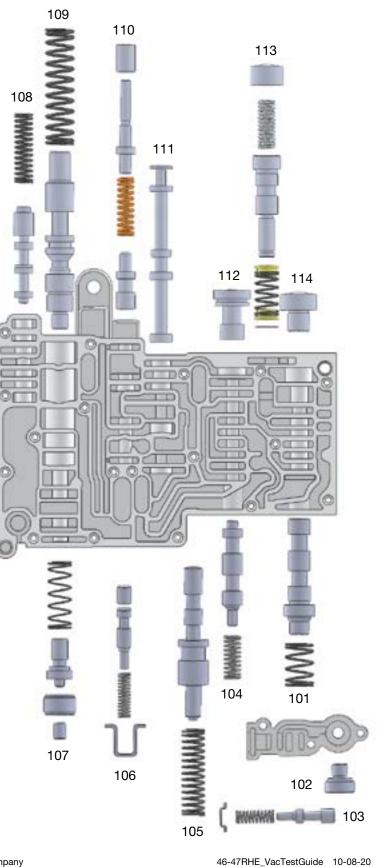

## **OE Exploded View**

## **Upper Valve Body •** 46RE

| Upper Valve Body Descriptions |                                                                              |  |
|-------------------------------|------------------------------------------------------------------------------|--|
| I.D. No.                      | Description                                                                  |  |
| 101                           | 2-3 Shift Valve                                                              |  |
| 102                           | 2-3 Throttle Valve Plug                                                      |  |
| 103                           | Limit Valve                                                                  |  |
| 104                           | 1-2 Shift Valve                                                              |  |
| 105                           | 1-2 Shift Control Valve                                                      |  |
| 106                           | Lockup Boost Valve                                                           |  |
| 107                           | Throttle Pressure Valve (inboard),<br>Line Pressure Plug & Sleeve (outboard) |  |
| 108                           | 4-Spool Switch Valve                                                         |  |
| 109                           | Pressure Regulator Valve                                                     |  |
| 110                           | Throttle Valve (inboard),<br>Kickdown Valve and Sleeve (outboard)            |  |
| 111                           | Manual Valve                                                                 |  |
| 112                           | 1-2 Governor Plug                                                            |  |
| 113                           | Shuttle Valve                                                                |  |
| 114                           | 2-3 Governor Plug                                                            |  |