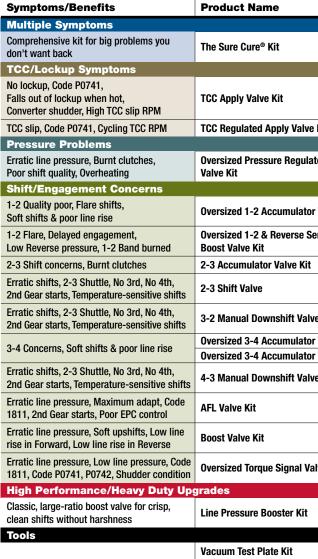

## **GM 4T65-E**



QUUUD OUUUD QUIIID CUUUD. \* 10000 · 4T65-E Valve Body 12 Located in Channel Plate



\* VB-FIX Required



See kit components

## www.sonnax.com to see all products for the unit(s) shown here.

|             |    |             | Drop-In                                                                    | 1                         |
|-------------|----|-------------|----------------------------------------------------------------------------|---------------------------|
|             |    | Part No.    | Details ZIP Zip Valve <sup>™</sup> Parts                                   | Tooling                   |
|             |    | SC-4T65E    |                                                                            | 84754-TL3,<br>F-84596-TL* |
|             |    |             |                                                                            |