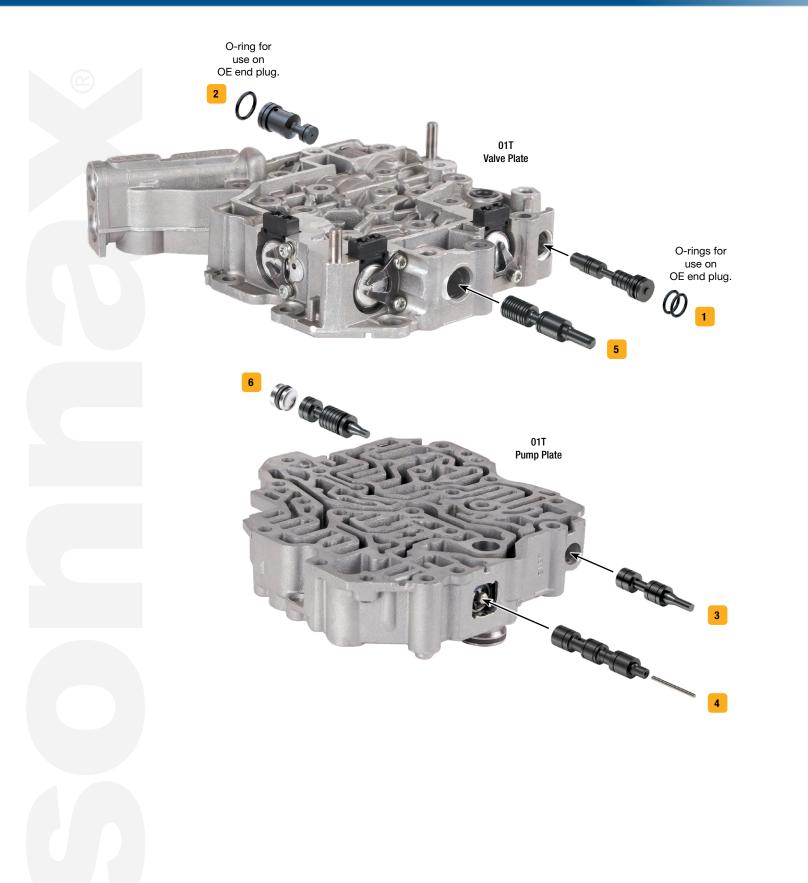

## www.sonnax.com to see all products for the unit(s) shown here.

|             | Part No.            | Details | Tooling        |
|-------------|---------------------|---------|----------------|
|             |                     |         |                |
| (KSV)       | <b>1</b> 33741B-02K |         | F-33741B-TL2*  |
| Pressure    | 2 33741B-14K        |         | F-33741B-TL14* |
|             | 3 33741B-01         |         | F-33741B-TL1*  |
| Valve Kit   | 4 33741B-08K        |         | F-33741B-TL8*  |
| ssure Valve | 5 33741B-07         |         | F-33741B-TL6*  |
|             |                     |         |                |
| w Rate Kit  | 6 33741B-04K        |         | F-33741B-TL4*  |