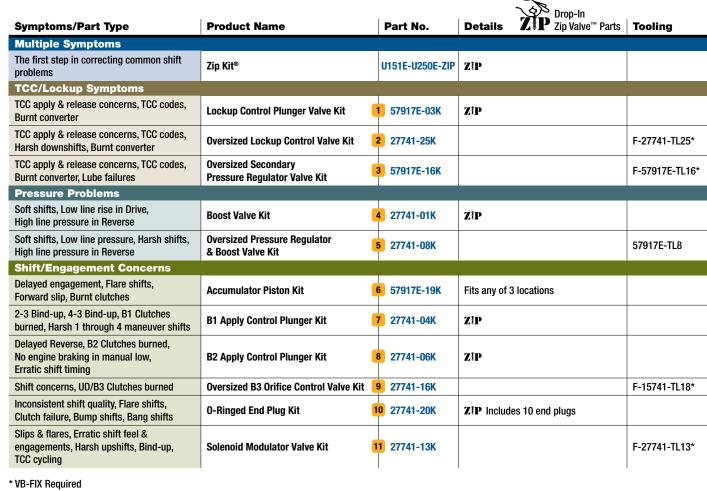

## Toyota/Lexus U151E/F, U250E

Click on part numbers for product details or visit www.sonnax.com to see all products for the unit(s) shown here.

| 3                                     |                                                                                                                                                                                                                                                                                                                                                                                                                                                                                                                                                                                                                                                                                                                                                                                                                                                                                                                                                                                                                                                                                                                                                                                                                                                                                                                                                                                                                                                                                                                                                                                                                                                                                                                                                                                                                                                                                                                                                                                                                                                                                                                              | 10 Fits 10 Locations                |
|---------------------------------------|------------------------------------------------------------------------------------------------------------------------------------------------------------------------------------------------------------------------------------------------------------------------------------------------------------------------------------------------------------------------------------------------------------------------------------------------------------------------------------------------------------------------------------------------------------------------------------------------------------------------------------------------------------------------------------------------------------------------------------------------------------------------------------------------------------------------------------------------------------------------------------------------------------------------------------------------------------------------------------------------------------------------------------------------------------------------------------------------------------------------------------------------------------------------------------------------------------------------------------------------------------------------------------------------------------------------------------------------------------------------------------------------------------------------------------------------------------------------------------------------------------------------------------------------------------------------------------------------------------------------------------------------------------------------------------------------------------------------------------------------------------------------------------------------------------------------------------------------------------------------------------------------------------------------------------------------------------------------------------------------------------------------------------------------------------------------------------------------------------------------------|-------------------------------------|
| 2 1                                   |                                                                                                                                                                                                                                                                                                                                                                                                                                                                                                                                                                                                                                                                                                                                                                                                                                                                                                                                                                                                                                                                                                                                                                                                                                                                                                                                                                                                                                                                                                                                                                                                                                                                                                                                                                                                                                                                                                                                                                                                                                                                                                                              | 13mm Dia. O-Ringed<br>End Plugs (5) |
|                                       | U151E Upper                                                                                                                                                                                                                                                                                                                                                                                                                                                                                                                                                                                                                                                                                                                                                                                                                                                                                                                                                                                                                                                                                                                                                                                                                                                                                                                                                                                                                                                                                                                                                                                                                                                                                                                                                                                                                                                                                                                                                                                                                                                                                                                  | 12mm Dia. O-Ringed<br>End Plug      |
|                                       | Valve Body  Quality  Quality | 11mm Dia. O-Ringed<br>End Plugs (4) |
| U151E Lower Valve Body  Valve Body    | g 8                                                                                                                                                                                                                                                                                                                                                                                                                                                                                                                                                                                                                                                                                                                                                                                                                                                                                                                                                                                                                                                                                                                                                                                                                                                                                                                                                                                                                                                                                                                                                                                                                                                                                                                                                                                                                                                                                                                                                                                                                                                                                                                          | 11                                  |
| See kit components at www.sonnax.com. | 4                                                                                                                                                                                                                                                                                                                                                                                                                                                                                                                                                                                                                                                                                                                                                                                                                                                                                                                                                                                                                                                                                                                                                                                                                                                                                                                                                                                                                                                                                                                                                                                                                                                                                                                                                                                                                                                                                                                                                                                                                                                                                                                            | 5                                   |