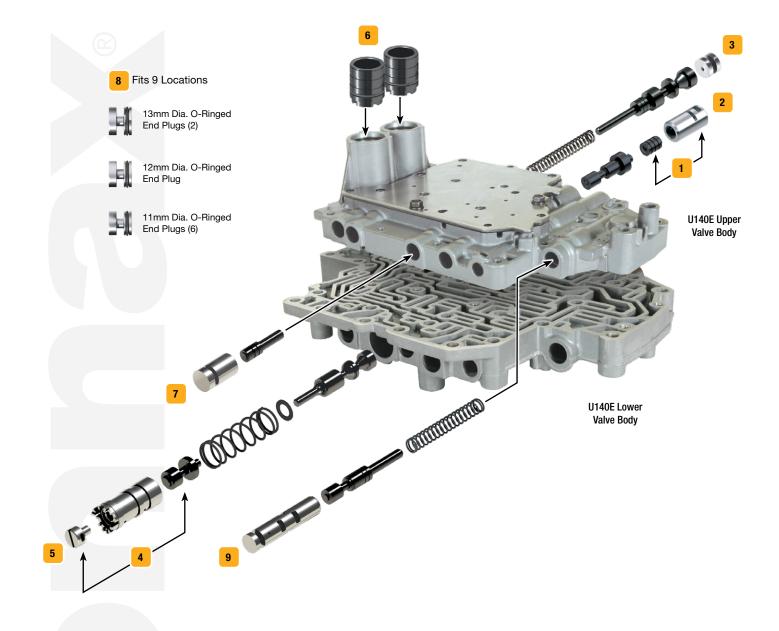

## **Toyota/Lexus U140E/F, U240E, U241E**

Click on part numbers for product details or visit www.sonnax.com to see all products for the unit(s) shown here.

|                                                                                                      |                                                     |                 | Drop-In                             |                |
|------------------------------------------------------------------------------------------------------|-----------------------------------------------------|-----------------|-------------------------------------|----------------|
| Symptoms/Part Type                                                                                   | Product Name                                        | Part No.        | <b>Details Z‡P</b> Zip Valve™ Parts | Tooling        |
| Multiple Symptoms                                                                                    |                                                     |                 |                                     |                |
| The first step in correcting common shift problems                                                   | Zip Kit®                                            | U140E-U241E-ZIP | ZiP                                 |                |
| TCC/Lockup Symptoms                                                                                  |                                                     |                 |                                     |                |
| TCC apply & release concerns, TCC codes,<br>Burnt converter                                          | Lockup Control Plunger Valve Kit                    | 57917E-03K      | ZîP                                 |                |
| TCC apply & release concerns, TCC codes,<br>Harsh downshifts, Burnt converter                        | Oversized Lockup Control Valve Kit                  | 2 27741-25K     |                                     | F-27741-TL25*  |
| TCC apply & release concerns, TCC codes,<br>Burnt converter, Lube failures                           | Oversized Secondary Pressure<br>Regulator Valve Kit | 3 57917E-16K    |                                     | F-57917E-TL16* |
| Pressure Problems                                                                                    |                                                     |                 |                                     |                |
| Soft shifts, Low line rise in Drive,<br>High line pressure in Reverse                                | Boost Valve Kit                                     | 57917E-01K      | ZiP                                 |                |
| Soft shifts, Low line pressure, Harsh shifts,<br>High line pressure, Clutch & band failures          | Oversized Pressure Regulator<br>& Boost Valve Kit   | 5 57917E-08K    |                                     | 57917E-TL8     |
| Shift/Engagement Concerns                                                                            |                                                     |                 |                                     |                |
| Delayed engagement, Flare shifts,<br>Forward slip, Burnt clutches                                    | Accumulator Piston Kit                              | 6 57917E-19K    | Fits either of 2 locations          |                |
| Shift concerns, Erratic shifts, Clutch failure                                                       | Clutch Apply Control Plunger Valve Kit              | 7 57917E-05K    | ZįP                                 |                |
| Inconsistent shift quality, Flare shifts,<br>Bump shifts, Clutch failure, Bang shifts                | O-Ringed End Plug Kit                               | 8 57917E-20K    | ZIP Includes 9 end plugs            |                |
| Slips & flares, Harsh upshifts, Bind-up,<br>Harsh Reverse, TCC cycling, TCC slip,<br>Low cooler flow | Solenoid Modulator Valve Kit                        | 9 57917E-13K    |                                     | F-57917E-TL13* |