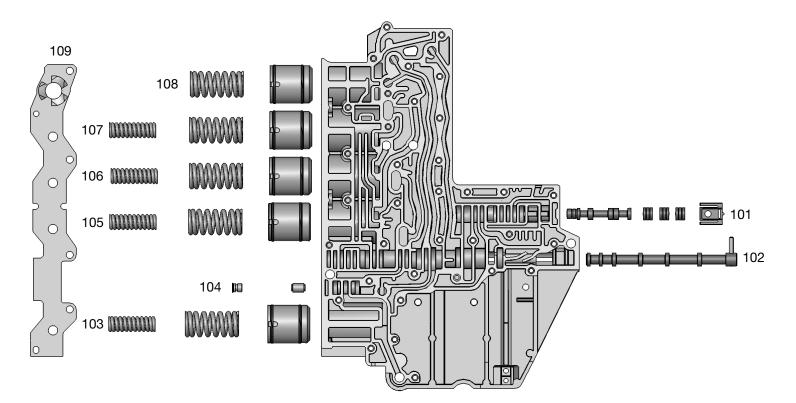

### **OE Exploded View**

#### Valve Body • 45RFE Shown

NOTE: Depending upon vehicle application, the OE springs shown may not be present.

| Valve Body Descriptions |                                      |  |
|-------------------------|--------------------------------------|--|
| I.D. No.                | Description                          |  |
| 101                     | Solenoid Switch Valve                |  |
| 102                     | Manual Valve                         |  |
| 103                     | Low Reverse Accumulator Piston       |  |
| 104                     | Low Reverse Switch Valve             |  |
| 105                     | Second Clutch Accumulator Piston     |  |
| 106                     | Fourth Clutch Accumulator Piston     |  |
| 107                     | Underdrive Clutch Accumulator Piston |  |
| 108                     | Overdrive Clutch Accumulator Piston  |  |
| 109                     | Accumulator Retaining Plate          |  |