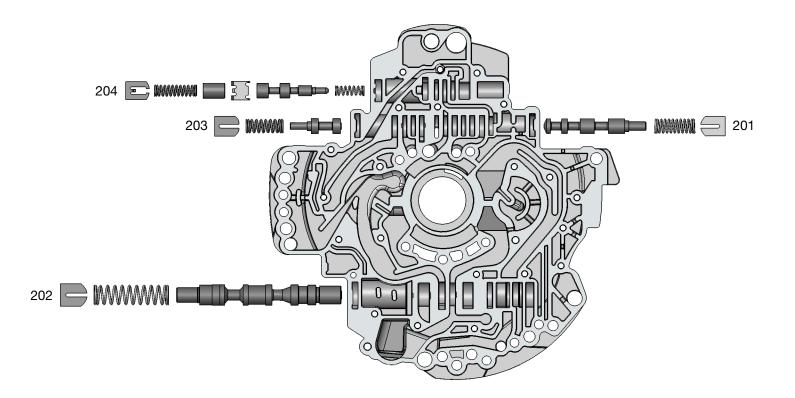

### **OE Exploded View**

#### Pump Body • 45RFE Shown

NOTE: Depending upon vehicle application, the OE springs shown may not be present.

| Pump Body Descriptions |                                                                 |  |
|------------------------|-----------------------------------------------------------------|--|
| I.D. No.               | Description                                                     |  |
| 201                    | TCC Switch Valve                                                |  |
| 202                    | Main Pressure Regulator Valve                                   |  |
| 203                    | TC Limit Valve                                                  |  |
| 204                    | TCC Control/Regulator (Inboard) & Accumulator (Outboard) Valves |  |