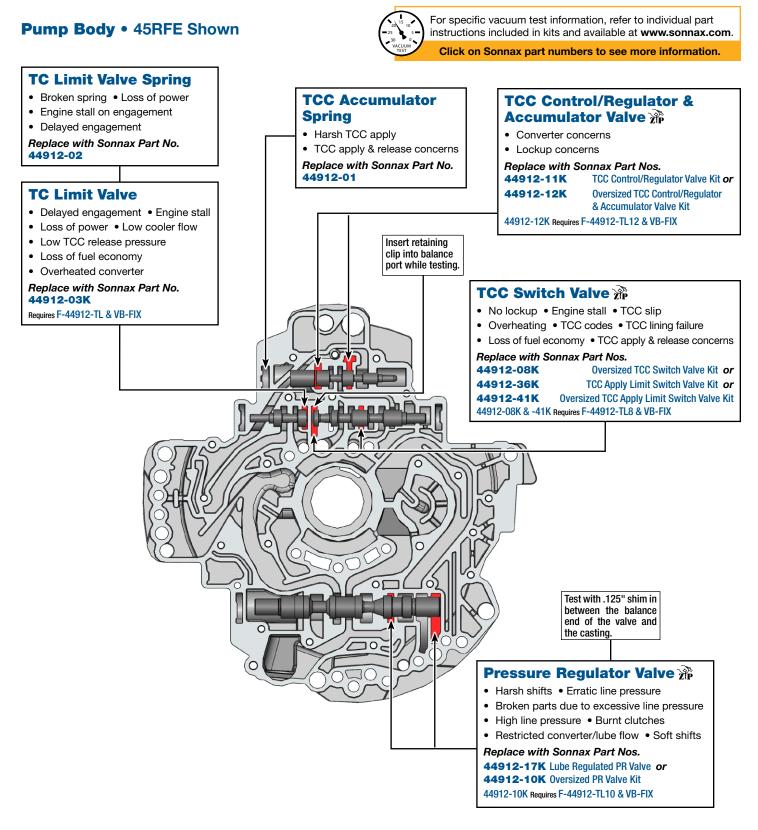

## Critical Wear Areas & Vacuum Test Locations ZP Drop-In Zip Valve

**NOTE:** OE valves are shown in rest position and should be tested in rest position unless otherwise indicated. Test locations are pointed to with an arrow. Springs are not shown for visual clarity. Low vacuum reading indicates wear and Sonnax parts are noted for replacement.

### Critical Wear Areas & Vacuum Test Locations ZP Parts Available

**NOTE:** OE valves are shown in rest position and should be tested in rest position unless otherwise indicated. Test locations are pointed to with an arrow. Springs are not shown for visual clarity. Low vacuum reading indicates wear and Sonnax parts are noted for replacement.