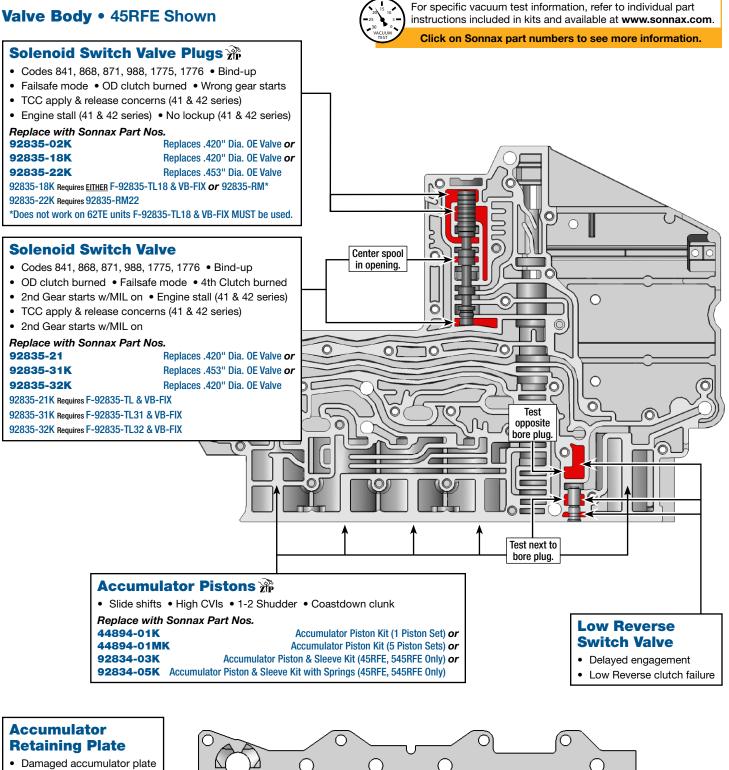

## Critical Wear Areas & Vacuum Test Locations ZP Drop-In Zip Valve

**NOTE:** OE valves are shown in rest position and should be tested in rest position unless otherwise indicated. Test locations are pointed to with an arrow. Springs are not shown for visual clarity. Low vacuum reading indicates wear and Sonnax parts are noted for replacement.

Sonnax Part No. 44892-01K Requires 44892-TL

©2024 Sonnax Transmission Company, Inc. • A Marmon/Berkshire Hathaway Company

### Critical Wear Areas & Vacuum Test Locations ZP Parts Available

**NOTE:** OE valves are shown in rest position and should be tested in rest position unless otherwise indicated. Test locations are pointed to with an arrow. Springs are not shown for visual clarity. Low vacuum reading indicates wear and Sonnax parts are noted for replacement.