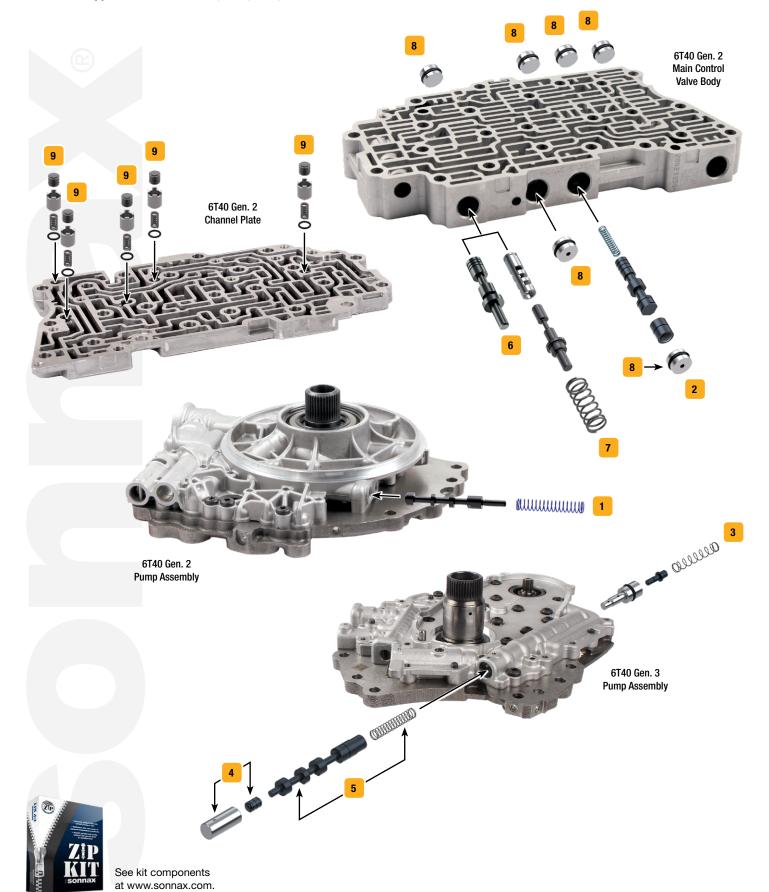

|                                                                                               |                                            |                 | Drop-In                              |                |
|-----------------------------------------------------------------------------------------------|--------------------------------------------|-----------------|--------------------------------------|----------------|
| Symptoms/Part Type                                                                            | Product Name                               | Part No.        | <b>Details Zip</b> Zip Valve™ Parts  | Tooling        |
| Multiple Symptoms                                                                             |                                            |                 |                                      |                |
| The first step in correcting common shift problems                                            | Zip Kit®                                   | 6T40-GEN2-3-ZIP | Zįb                                  |                |
| TCC/Lockup Symptoms                                                                           |                                            |                 |                                      |                |
| Excess TCC slip, Low cooler flow,<br>Overheating, Low converter & lube flow,<br>TCC codes     | Oversized TCC Control Valve Kit            | 1 144510-05K    | Gen. 2 6T30/40/45/50 units only      | F-144510-TL5C* |
| Code P0741, P0742, No lockup, TCC slip,<br>Loss of fuel economy,<br>Low TCC apply pressure    | TCC Regulator Valve Kit                    | 2 144740-38K    | Z†P                                  |                |
| Code P0741, Code 742, No lockup,<br>TCC slip, Loss of fuel economy,<br>Low TCC apply pressure | Oversized TCC Regulator Valve Kit          | 2 144740-16K    |                                      | F-144740-TL16* |
| Pressure Problems                                                                             |                                            |                 |                                      |                |
| Low cooler flow, No converter apply,<br>Low line pressure, Overheated converter               | Lube On Demand Valve Kit                   | 3 144510-19K    | <b>Z</b> † <b>P</b> Gen. 3 6T40 only |                |
| Low line pressure, Line pressure instability,<br>Shift concerns, Burnt clutches               | Pressure Regulator Isolator Valve Kit      | 4 144510-15K    | <b>ZiP</b> Gen. 3 6T40 only          |                |
| Burnt clutches, Low line pressure,<br>Line pressure instability, Shift concerns               | Pressure Regulator Valve Kit               | 5 144510-17K    | ZiP Gen.3 6T40 only                  |                |
| Shift/Engagement Concerns                                                                     |                                            |                 |                                      |                |
| No 4th, No 5th, No 6th, Low clutch oil pressure,<br>Harsh shifts, Flare shifts                | <b>Oversized Actuator Feed Limit Valve</b> | 6 144740-01     |                                      | 144740-TL      |
|                                                                                               | Actuator Feed Limit Valve Kit              | 7 144740-39K    | ZiP                                  |                |
| Pressure loss, Burnt clutches,<br>Shift concerns, TCC apply concerns                          | O-Ringed End Plug Kit                      | 8 144510-14K    | ZiP Includes 6 end plugs             |                |
| Shift concerns associated with circuit pressure loss, Burnt clutches                          | Signal Accumulator Piston Kit              | 9 144740-40K    | ZIP Includes 5 pistons               |                |