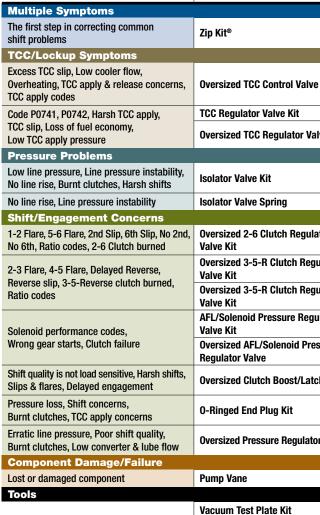

**Product Name** 

\* VB-FIX Required

Symptoms/Part Type

See kit components at www.sonnax.com.

## www.sonnax.com to see all products for the unit(s) shown here.

|                |               | Drop-In                                                 | 1              |
|----------------|---------------|---------------------------------------------------------|----------------|
|                | Part No.      | <b>Details</b> Z <b>‡P</b> Zip Valve <sup>™</sup> Parts | Tooling        |
|                | 6F50-ZIP      | ZIP                                                     |                |
|                | 1             |                                                         |                |
| e Kit 📒        | 1 124740-14K  |                                                         | F-124740-TL14* |
|                | 2 124740-31K  | ZiP                                                     |                |
| alve Kit 🛛     | 2 124740-24K  |                                                         | F-124740-TL24* |
|                |               |                                                         |                |
|                | 3 124740-03K  | ZiP                                                     |                |
|                | 4 124740-16   | 5/Bag                                                   |                |
| la Bau         |               |                                                         |                |
| lator          | 5 124740-17K  |                                                         | F-124740-TL17* |
| gulator        | 6 124740-26K  | 1.35 Ratio, .390" dia. spool                            | F-124740-TL26* |
| gulator        | 6 124740-21K  | 1.83 Ratio, .335" dia. spool                            | F-124740-TL21* |
| julator        | 7 124740-32K  | ZIP                                                     |                |
| essure         | 8 124740-01   |                                                         | F-104740-TL12* |
| tch Valve      | 9 144740-23   | Fits any of 3 locations                                 | F-144740-TL22* |
| (              | 124740-02K    | ZIP Includes 9 end plugs                                |                |
| or Valve Kit 🗧 | 11 124740-12K |                                                         | F-124740-TL12* |
| (              | 2 124533      |                                                         |                |
|                | 124740-VTP    |                                                         | VACTEST-01K    |