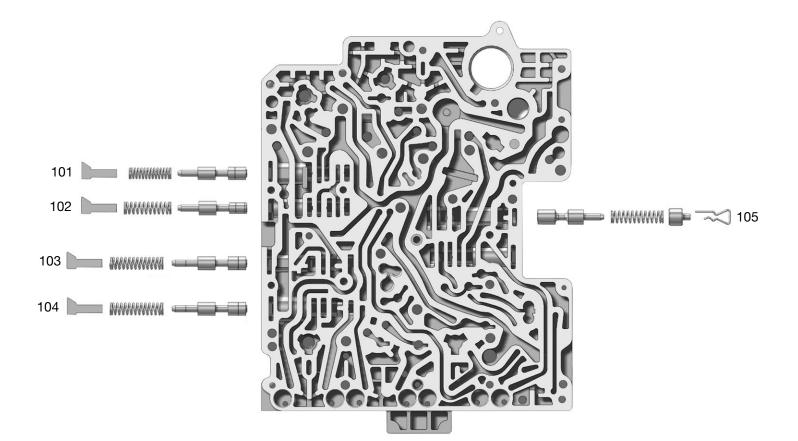

## **OE Exploded View**

### **Upper Valve Body**

NOTE: Depending upon vehicle application, the OE springs shown may not be present.

| Upper Valve Body Descriptions |                                                          |                  |  |
|-------------------------------|----------------------------------------------------------|------------------|--|
| I.D.<br>No.                   | Description                                              | ZF Valve<br>Name |  |
| 101                           | Holding Valve B2                                         | HV-B2            |  |
| 102                           | Clutch Valve B2 - B Clutch NIC<br>(Neutral Idle Control) | KV-B2            |  |
| 103                           | Holding Valve A                                          | HV-A             |  |
| 104                           | Holding Valve D                                          | HV-D             |  |
| 105                           | TC Pressure Valve                                        | WD-V             |  |