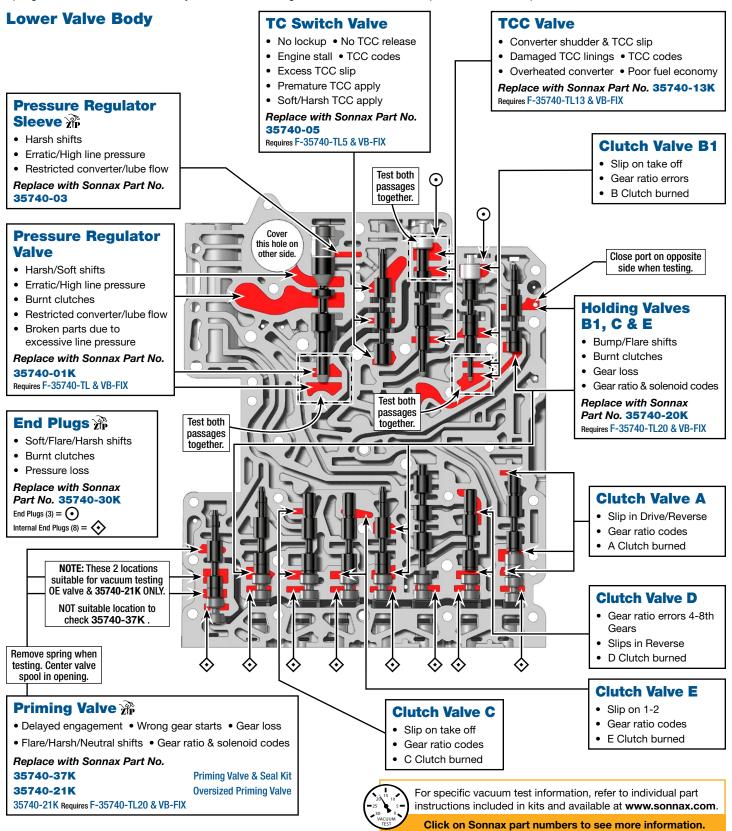

## Critical Wear Areas & Vacuum Test Locations ZP Parts Available

**NOTE:** OE valves are shown in rest position and should be tested in rest position unless otherwise indicated. Test locations are pointed to with an arrow. Springs are not shown for visual clarity. Low vacuum reading indicates wear and Sonnax parts are noted for replacement.