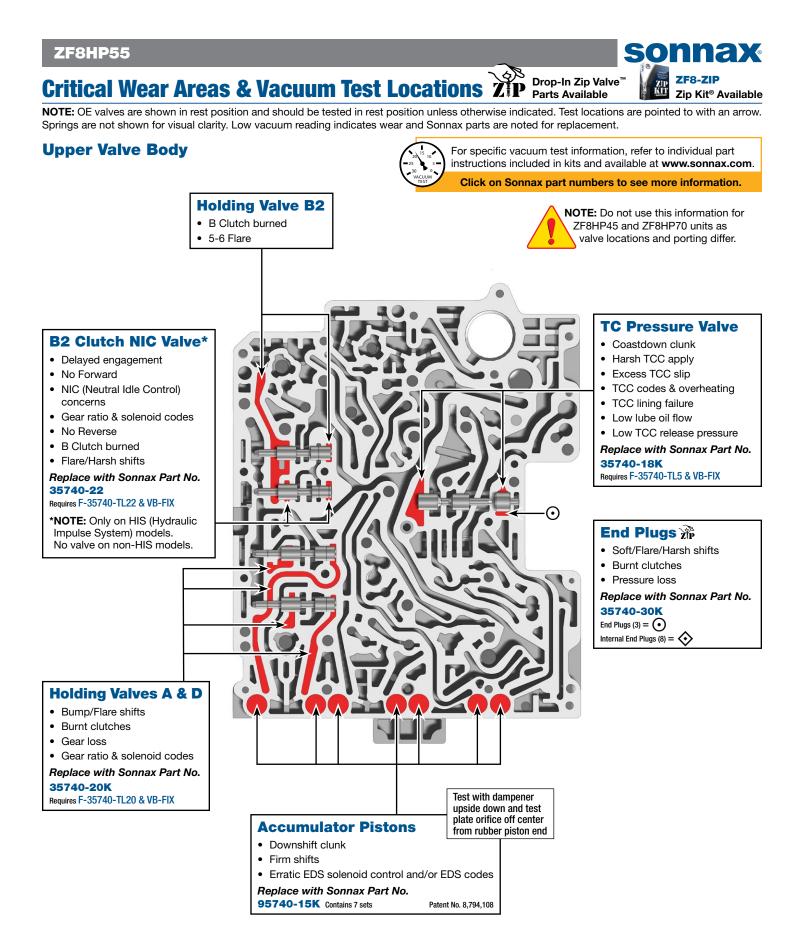

## Critical Wear Areas & Vacuum Test Locations ZP Parts Available

**NOTE:** OE valves are shown in rest position and should be tested in rest position unless otherwise indicated. Test locations are pointed to with an arrow. Springs are not shown for visual clarity. Low vacuum reading indicates wear and Sonnax parts are noted for replacement.