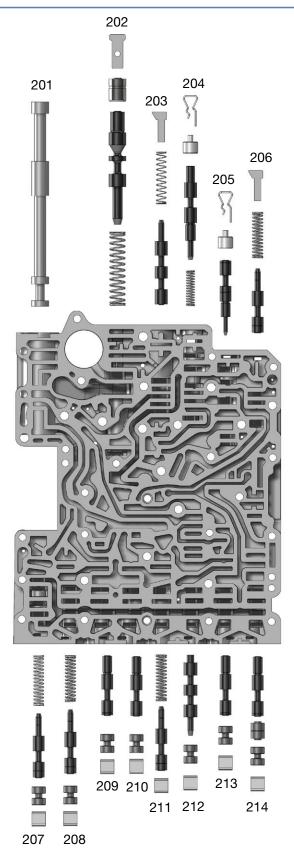

## **OE Exploded View**

#### **Lower Valve Body**

NOTE: Depending upon vehicle application, the OE springs shown may not be present.

| Lower Valve Body Descriptions |                                   |                  |  |
|-------------------------------|-----------------------------------|------------------|--|
| I.D.<br>No.                   | Description                       | ZF Valve<br>Name |  |
| 201                           | Manual Valve                      |                  |  |
| 202                           | Pressure Regulator Valve & Sleeve | SYS-DR-V         |  |
| 203                           | Torque Converter Switch Valve     | SV-WD            |  |
| 204                           | Torque Converter Clutch Valve     | WK-V             |  |
| 205                           | Clutch Valve B1                   | KV-B1            |  |
| 206                           | Holding Valve B1                  | HV-B1            |  |
| 207                           | Priming Valve                     | DR-RED-V         |  |
| 208                           | Holding Valve C                   | HV-C             |  |
| 209                           | Clutch Valve C                    | KV-C             |  |
| 210                           | Clutch Valve E                    | KV-E             |  |
| 211                           | Holding Valve E                   | HV-E             |  |
| 212                           | Stationary Valve 1                | SV-1             |  |
| 213                           | Clutch Valve D                    | KV-D             |  |
| 214                           | Clutch Valve A                    | KV-A             |  |