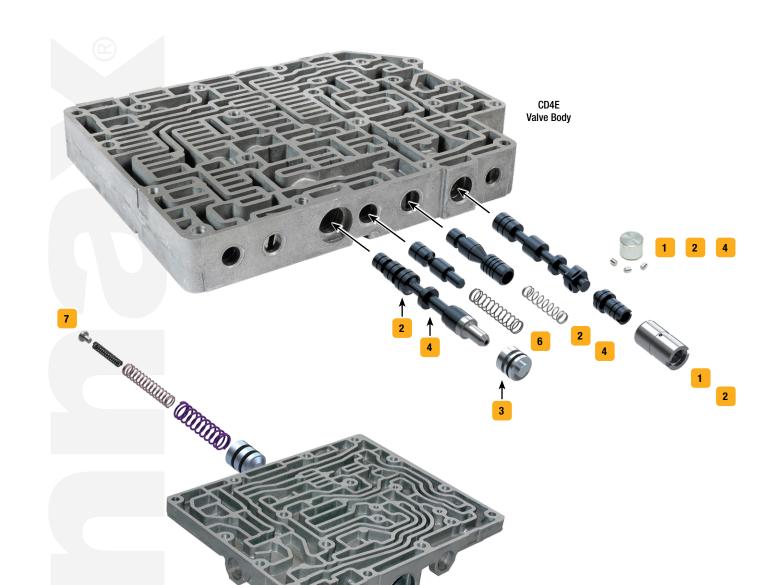

## Ford CD4E

These parts also fit Mazda LA4A-EL.

Click on part numbers for product details or visit www.sonnax.com to see all products for the unit(s) shown here.

|                                                                                                 |                                                              |                   | Details ZIP Zip Valve™ Parts                                       |                           |
|-------------------------------------------------------------------------------------------------|--------------------------------------------------------------|-------------------|--------------------------------------------------------------------|---------------------------|
| Symptoms/Benefits                                                                               | Product Name                                                 | Part No.          | <b>Details Z‡ P</b> Zip Valve™ Parts                               | Tooling                   |
| TCC/Lockup Symptoms                                                                             |                                                              |                   |                                                                    |                           |
| Code 628, 1744, 1740, Reduced converter clutch life, Planetary failure, Bushing failure         | Oversized Bypass Clutch Control<br>Valve Kit                 | 1 73840-BK        |                                                                    | 73840-BTL                 |
| Code 28, 1744, 1740, High line pressure,<br>Cracked drum, Planetary failure,<br>Bushing failure | Master Kit                                                   | 2 73840-MK        | Includes 73840-RK & 73840-BK                                       | 73840-BTL,<br>F-73840-TL* |
| Pressure Problems                                                                               |                                                              |                   |                                                                    |                           |
| Line pressure instability, Burnt clutches & bands, Low EPC pressure, Low line pressure          | O-Ringed End Plug Kit                                        | <b>3</b> 73840-06 | <b>ZIP</b> Fits pressure regulator valve bore, includes 1 end plug |                           |
| Code 28, 1744, 1740, High line pressure,<br>Cracked drum, Planetary failure,<br>Bushing failure | Oversized Pressure Regulator & Converter Regulator Valve Kit | 4 73840-RK        |                                                                    | F-73840-TL*               |
| Shift/Engagement Concerns                                                                       |                                                              |                   |                                                                    |                           |
| 1-2 Bump, 3-4 Bump, Soft shifts, Harsh shifts                                                   | 2-4 Accumulator Piston Kit                                   | 5 73840-24        | ZiP                                                                |                           |
| 1-2 Long, 1-2 Harsh, Erratic shifts,<br>Low line rise, High line pressure                       | Oversized Line Modulator Valve Kit                           | 6 73840-27K       |                                                                    | F-73840-TL27*             |
| Soft Reverse, Harsh Reverse,<br>Delayed Reverse                                                 | Low/Reverse Accumulator Piston Kit                           | 7 73840-LR        | ZiP                                                                |                           |