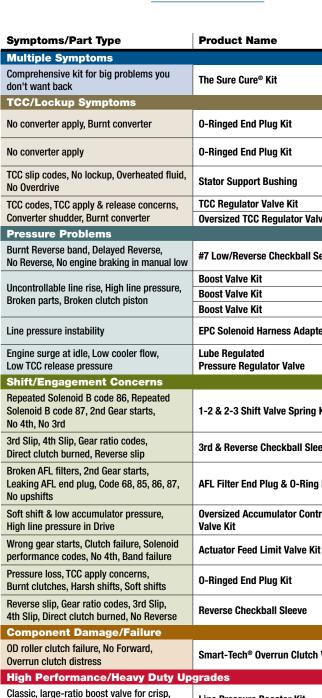

## GM 4L80-E, 4L85-E

Heavy duty, high performance calibration kit | Performance Pack

\* VB-FIX Required

Tools

clean shifts without harshness

Line Pressure Booster Kit

Vacuum Test Plate Kit

## Click on part numbers for product details or visit www.sonnax.com to see all products for the unit(s) shown here.

|             |                 |             | Drop-In                                                                         |               |
|-------------|-----------------|-------------|---------------------------------------------------------------------------------|---------------|
|             |                 | Part No.    | <b>Details Z‡P</b> Zip Valve <sup>™</sup> Parts                                 | Tooling       |
|             |                 |             |                                                                                 |               |
|             |                 | SC-4L80E    |                                                                                 | 77754-TL      |
|             |                 |             |                                                                                 |               |
|             | 1               | 34994-13    | ZIP Fits TCC valve bore with .497" dia.,<br>includes 5 end plugs                |               |
|             | 2               | 34994-14K   | ZIP Fits TCC valve bore with .668" dia.,<br>includes 5 end plugs                |               |
|             | 3               | 34016-W     | Wider than OE, precision, 4/bag                                                 |               |
|             | 4               | 34994-01K   | ZIP                                                                             |               |
| alve Kit    | 5               | 34994-18K   |                                                                                 | F-34994-TL18* |
|             |                 |             |                                                                                 |               |
| Seat        | 6               | 34200-52    | ZIP '95-Later, 5/bag                                                            |               |
|             | 7               | 34200-01K   | ZIP O-Ring style                                                                |               |
|             | 7               | 34200-03K   | ZIP Factory style                                                               |               |
|             | 8               | 34200-10K   | ZIP With encapsulated relief valve                                              |               |
| pter        | 9               | 34435-01K   | For use with early-style ('92-'02) EPC solenoid in late-style ('03-later) units |               |
|             | 10              | 34200-14K   | ZīP                                                                             |               |
|             |                 |             |                                                                                 |               |
| g Kit       | 11              | 34994-02K   |                                                                                 |               |
| leeve Kit   | 12              | 34200-47K   | ZIP '95-Later                                                                   |               |
| ıg Kit      | 13              | 34994-17K   | ZīP                                                                             |               |
| ntrol       | 14              | 34994-22K   | Upgrades '91-'96 units to '97 calibration                                       | F-34994-TL22* |
| Kit         | 15              | 34200-16K   |                                                                                 | 77754-TL      |
|             | <mark>16</mark> | 34200-05K   | ZIP Fits TCC & PR bores,<br>includes 5 end plugs                                |               |
|             | 17              | 34200-38    | ZIP '95-Later, 4/bag                                                            |               |
|             |                 |             |                                                                                 |               |
| h Valve Kit | 18              | 34200-40K   | '97-Later                                                                       |               |
|             | 19              | 4L80E-LB1   | ZIP                                                                             |               |
|             |                 | HP-4L80E-01 | 4L80-E, 4L85-E only                                                             |               |
|             | 1               |             |                                                                                 |               |
|             |                 | 34994-VTP   |                                                                                 | VACTEST-01K   |