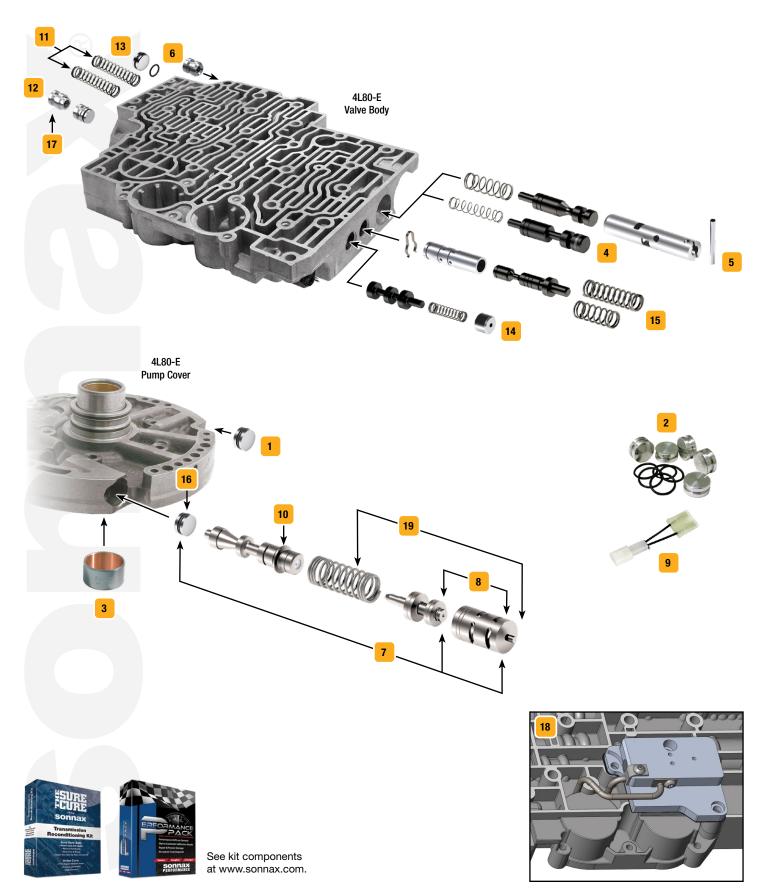

## Click on part numbers for product details or visit www.sonnax.com to see all products for the unit(s) shown here.

|             |                 |             | Drop-In                                                                         |               |
|-------------|-----------------|-------------|---------------------------------------------------------------------------------|---------------|
|             |                 | Part No.    | <b>Details Z‡P</b> Zip Valve <sup>™</sup> Parts                                 | Tooling       |
|             |                 |             |                                                                                 |               |
|             |                 | SC-4L80E    |                                                                                 | 77754-TL      |
|             |                 |             |                                                                                 |               |
|             | 1               | 34994-13    | ZIP Fits TCC valve bore with .497" dia.,<br>includes 5 end plugs                |               |
|             | 2               | 34994-14K   | ZIP Fits TCC valve bore with .668" dia.,<br>includes 5 end plugs                |               |
|             | 3               | 34016-W     | Wider than OE, precision, 4/bag                                                 |               |
|             | 4               | 34994-01K   | ZIP                                                                             |               |
| alve Kit    | 5               | 34994-18K   |                                                                                 | F-34994-TL18* |
|             |                 |             |                                                                                 |               |
| Seat        | 6               | 34200-52    | ZIP '95-Later, 5/bag                                                            |               |
|             | 7               | 34200-01K   | ZIP O-Ring style                                                                |               |
|             | 7               | 34200-03K   | ZIP Factory style                                                               |               |
|             | 8               | 34200-10K   | ZIP With encapsulated relief valve                                              |               |
| pter        | 9               | 34435-01K   | For use with early-style ('92-'02) EPC solenoid in late-style ('03-later) units |               |
|             | 10              | 34200-14K   | ZīP                                                                             |               |
|             |                 |             |                                                                                 |               |
| g Kit       | 11              | 34994-02K   |                                                                                 |               |
| leeve Kit   | 12              | 34200-47K   | ZIP '95-Later                                                                   |               |
| ıg Kit      | 13              | 34994-17K   | ZīP                                                                             |               |
| ntrol       | 14              | 34994-22K   | Upgrades '91-'96 units to '97 calibration                                       | F-34994-TL22* |
| Kit         | 15              | 34200-16K   |                                                                                 | 77754-TL      |
|             | <mark>16</mark> | 34200-05K   | ZIP Fits TCC & PR bores,<br>includes 5 end plugs                                |               |
|             | 17              | 34200-38    | ZIP '95-Later, 4/bag                                                            |               |
|             |                 |             |                                                                                 |               |
| h Valve Kit | 18              | 34200-40K   | '97-Later                                                                       |               |
|             | 19              | 4L80E-LB1   | ZIP                                                                             |               |
|             |                 | HP-4L80E-01 | 4L80-E, 4L85-E only                                                             |               |
|             | 1               |             |                                                                                 |               |
|             |                 | 34994-VTP   |                                                                                 | VACTEST-01K   |