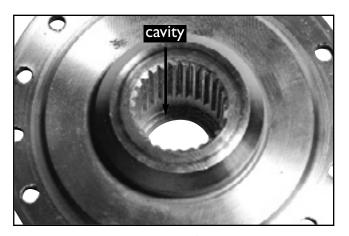

## Installation Instructions/Sonnax Radial Lip Seal

Late model Fichtel & Sachs ZF6HP26 torque converters have the radial lip seal located in the front cover assembly as shown

in Figure 1. Earlier Fichtel & Sachs converters locate the radial lip seal in the turbine hub as seen in Figure 2. Notice the OEM seal for the late Fichtel & Sachs ZF6HP26 as shown below has a flange, making it impossible to assemble into the cover incorrectly. Sonnax seal FS-O-27V was designed for early applications located in the turbine hub; it is not flanged. The correct installation for FS-O-27V when used in both late ZF6HP26 front cover and early turbine hub applications is to install them

with the cavity side up towards the impeller as shown in Figures I & 2.

Figure 1

Figure 2

OEM

Sonnax

©2008 Sonnax Industries, Inc.