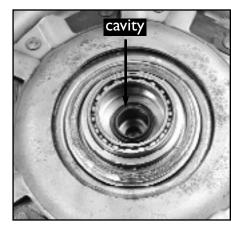

## Installation Instructions/Sonnax Radial Lip Seal

Late model Fichtel & Sachs ZF6HP26 torque converters have the radial lip seal located in the front cover assembly as shown

in Figure 1. Earlier Fichtel & Sachs converters locate the radial lip seal in the turbine hub as seen in Figure 2. Notice the OEM seal for the late Fichtel & Sachs ZF6HP26 as shown below has a flange, making it impossible to assemble into the cover incorrectly. Sonnax seal FS-O-27V was designed for early applications located in the turbine hub; it is not flanged. The correct installation for FS-O-27V when used in both late ZF6HP26 front cover and early turbine hub applications is to install them

with the cavity side up towards the impeller as shown in Figures I & 2.

Figure 1

Figure 2

OEM

Sonnax

©2008 Sonnax Industries, Inc.