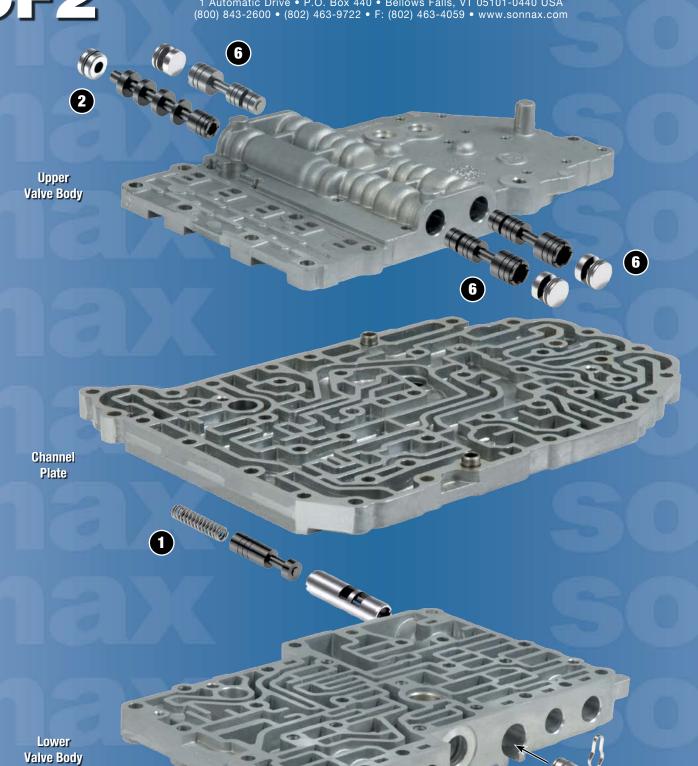

(3) 84741-01K

**Boost Valve Kit** 

- Insufficient line rise in drive ranges
- Higher-than-normal reverse pressures
- Soft shifts

(4) 84741-03K

**Oversized Pressure Regulator Valve Kit** 

Helps cure:

- High/Low line pressure
- Soft and/or harsh shifts
- Clutch failure

Note: Requires tool kit 84741-TL3.

(5) 84741-10K

## **Pressure Reducing Valve Kit**

Helps cure:

- Low line pressure
- No TCC apply
- Delayed forward

Note: Requires tool kit F-84741-TL10 & the VB-FIX reaming fixture.

(6) 84741-16K

Fits any of 3 locations

## **Oversized Pressure Control Valve Kit**

Note: Requires tool kit F-84741-TL16 & the VB-FIX reaming fixture.