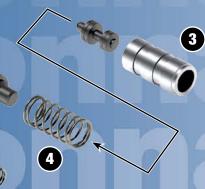

(3) 84741-01K

**Boost Valve Kit** 

- Insufficient line rise in drive ranges
- Higher-than-normal reverse pressures
- Soft shifts

(4) 84741-03K

**Oversized Pressure Regulator Valve Kit** 

Helps cure:

- High/Low line pressure
- Soft and/or harsh shifts
- Clutch failure

Note: Requires tool kit 84741-TL3.

(5) 84741-10K